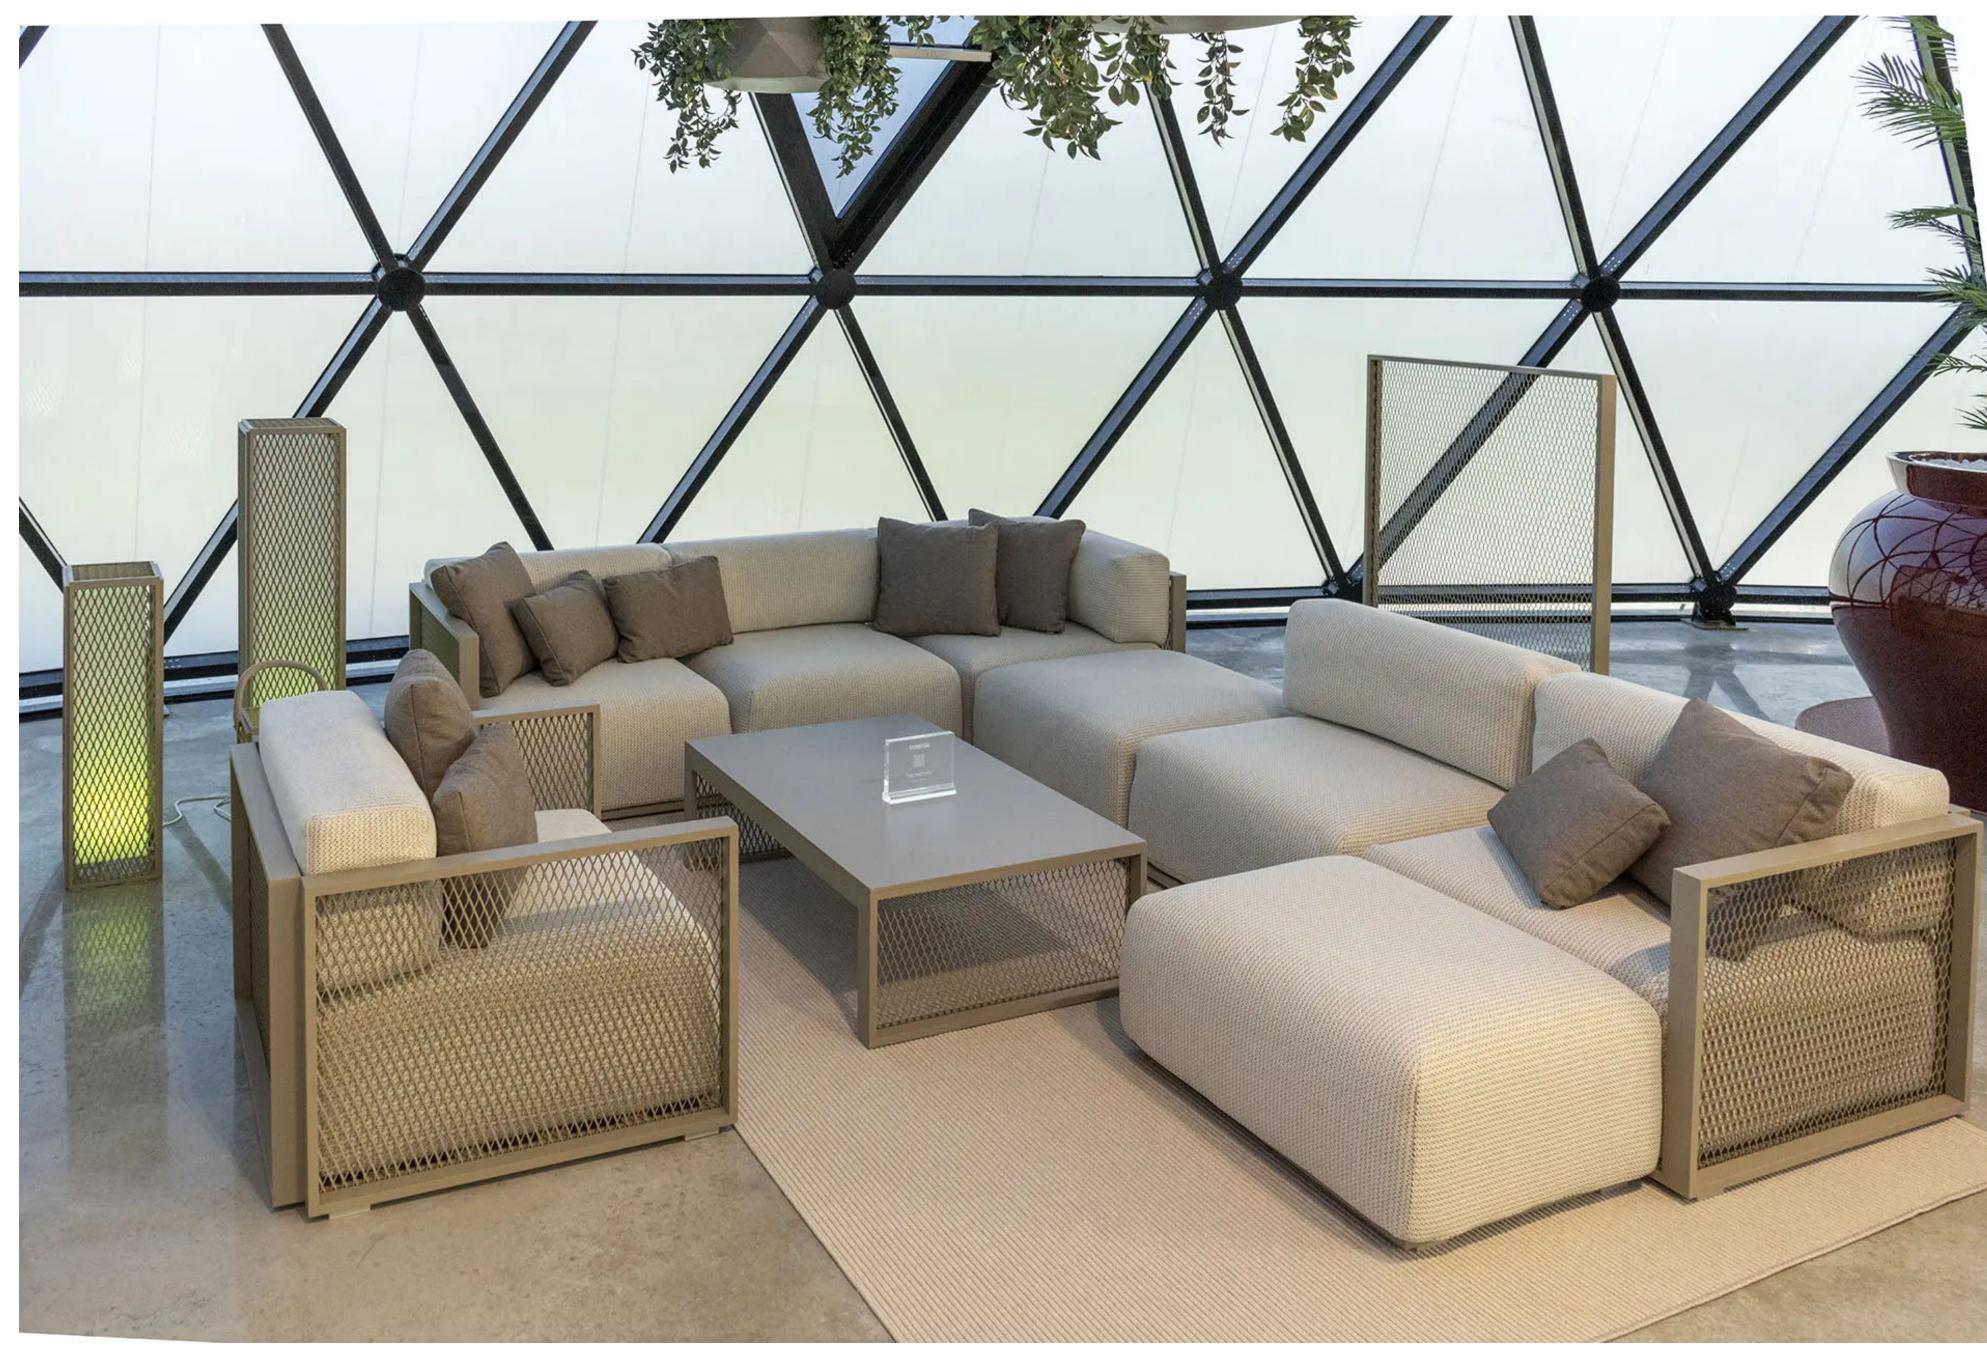

# 600

**ROW SEATING** 

30m DIA Glass Dome, the biggest glass dome that we've ever made, which is located in Valencia, Spain, used as a showroom for furnitures manufactred by a famous furniture brand VONDOM. It is designed base on wind load 140km/h and snow load 40kg/sqm, aluminum frameworks + laminated glass, stable and attractive, shining like a diamond in the earth.