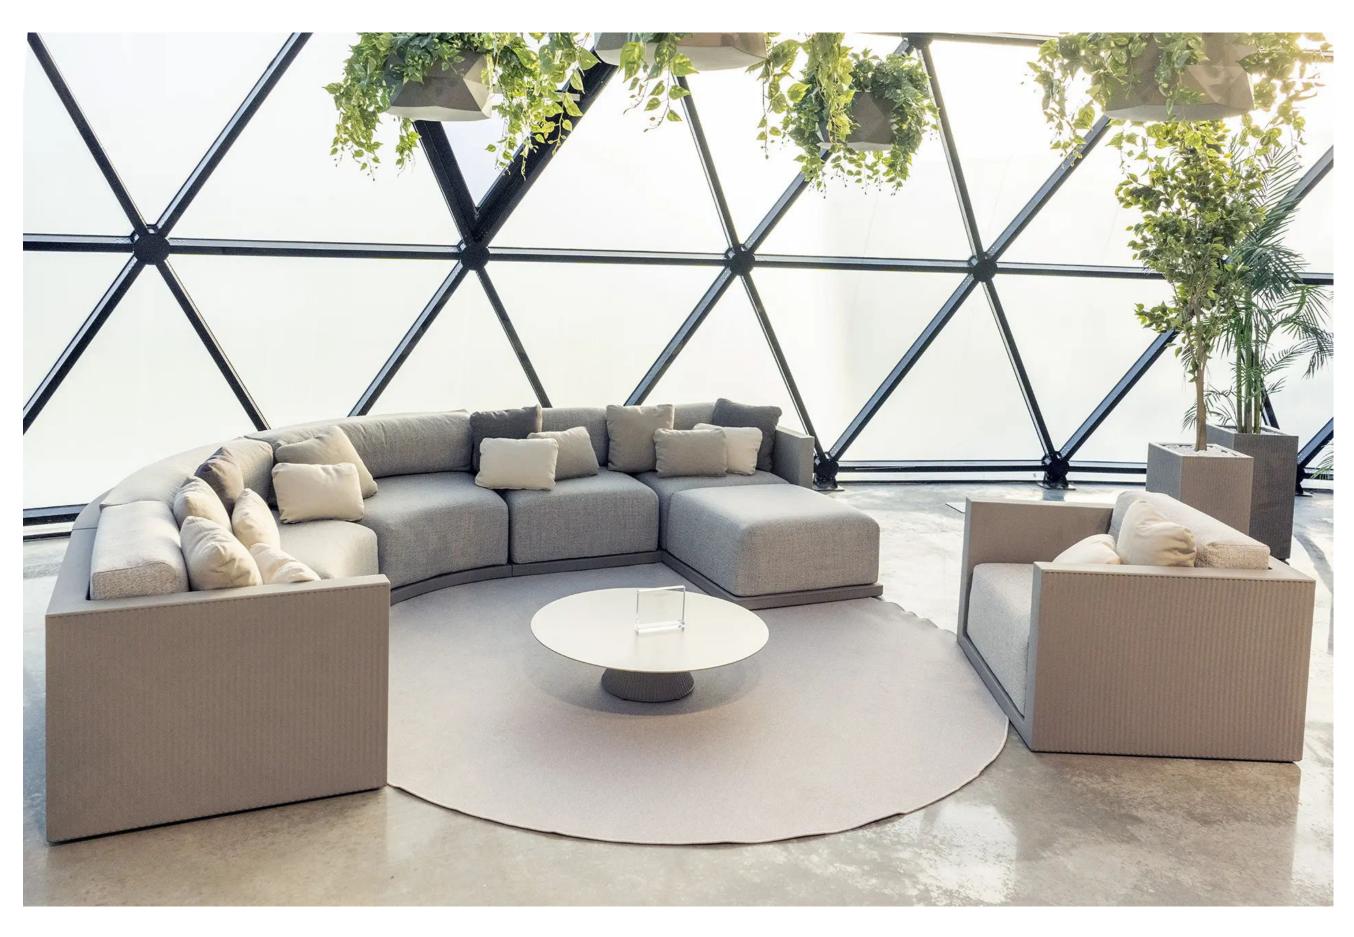

# COMMERCIAL SHOWROOM FOR COOPERATION

# 600

**ROW SEATING** 

30m DIA Glass Dome, the biggest glass dome that we've ever made, which is located in Valencia, Spain, used as a showroom for furnitures manufactred by a famous furniture brand VONDOM. It is designed base on wind load 140km/h and snow load 40kg/sqm, aluminum frameworks + laminated glass, stable and attractive, shining like a diamond in the earth.