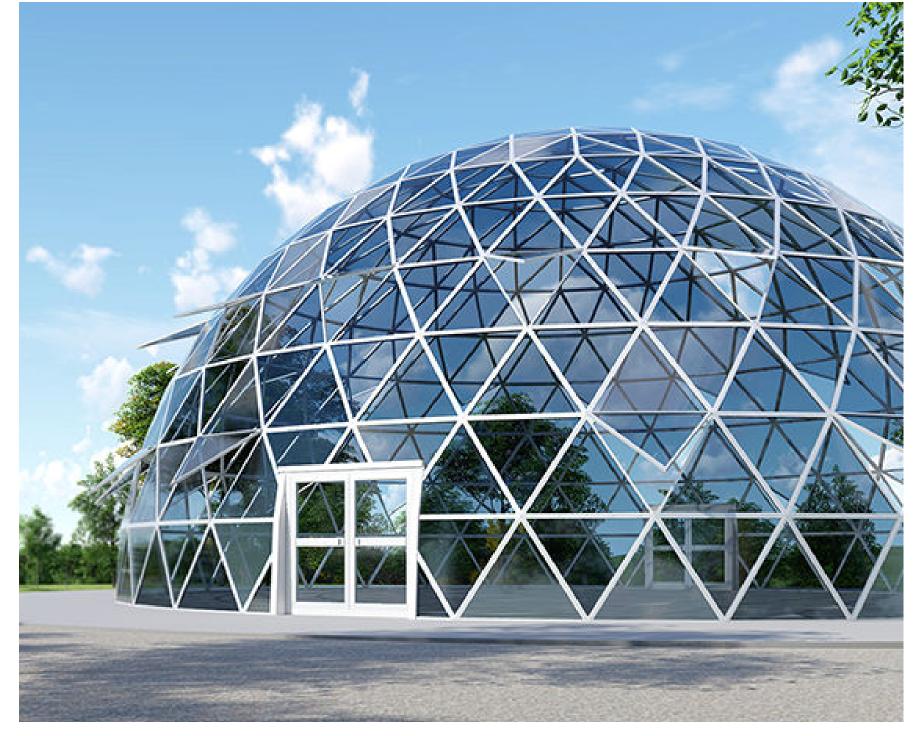

# GLASS GEODESIC DOME

SHELTER ARCHITECTURE CREATE WITH THE HEART BUILD WITH THE MIND

# SOLID COVER

## Option 1:

Laminated Tempered Glass in 5mm+0.76 PVB+5mm

## Option 2:

Polycarbonate Panel in 6mm

## **Color Options:**

Transparent, Blue and Others

#### Features:

UV Resistance, Fire Retardant, Explosionproof