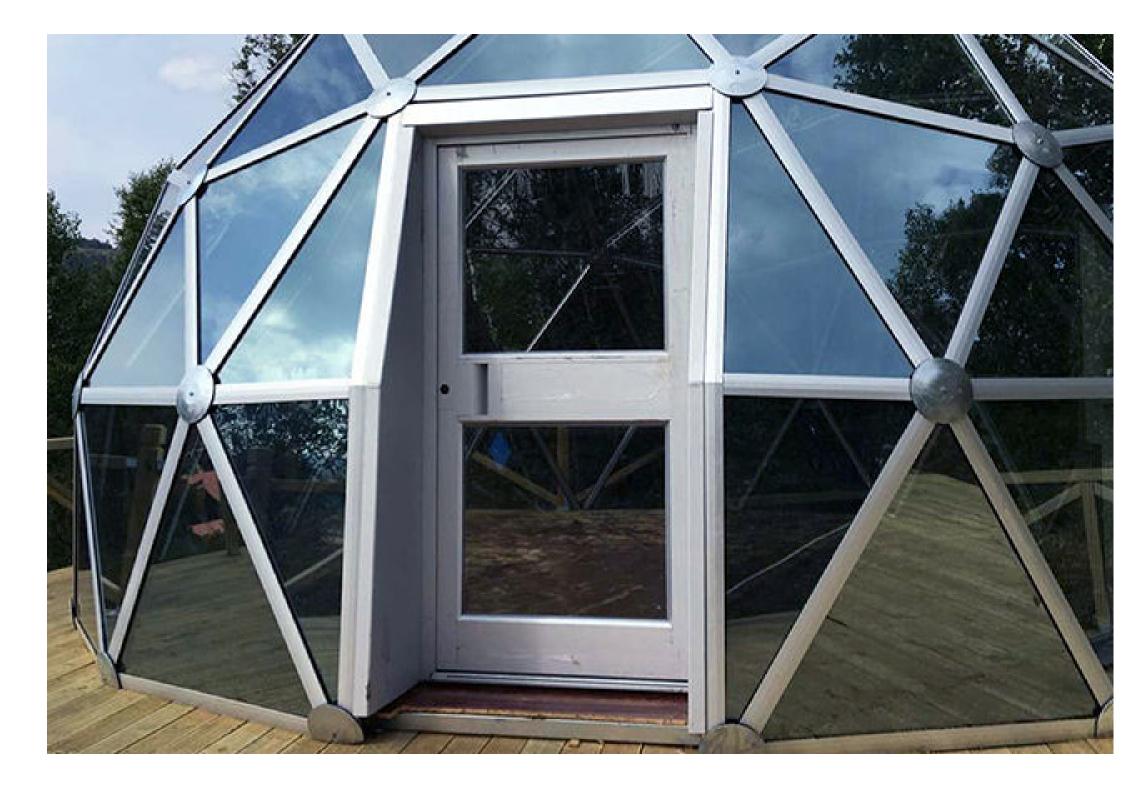

## W0.9m\*2.1m

DOOR:

# DOOR

Door adopted toughened glass with hollow in the middle.

\*Frosted glass for privacy & safety;

\*Aluminum alloy frame with Lock;

DOUBLE DOOR:

n\*2.lm W1.8m\*2.lm