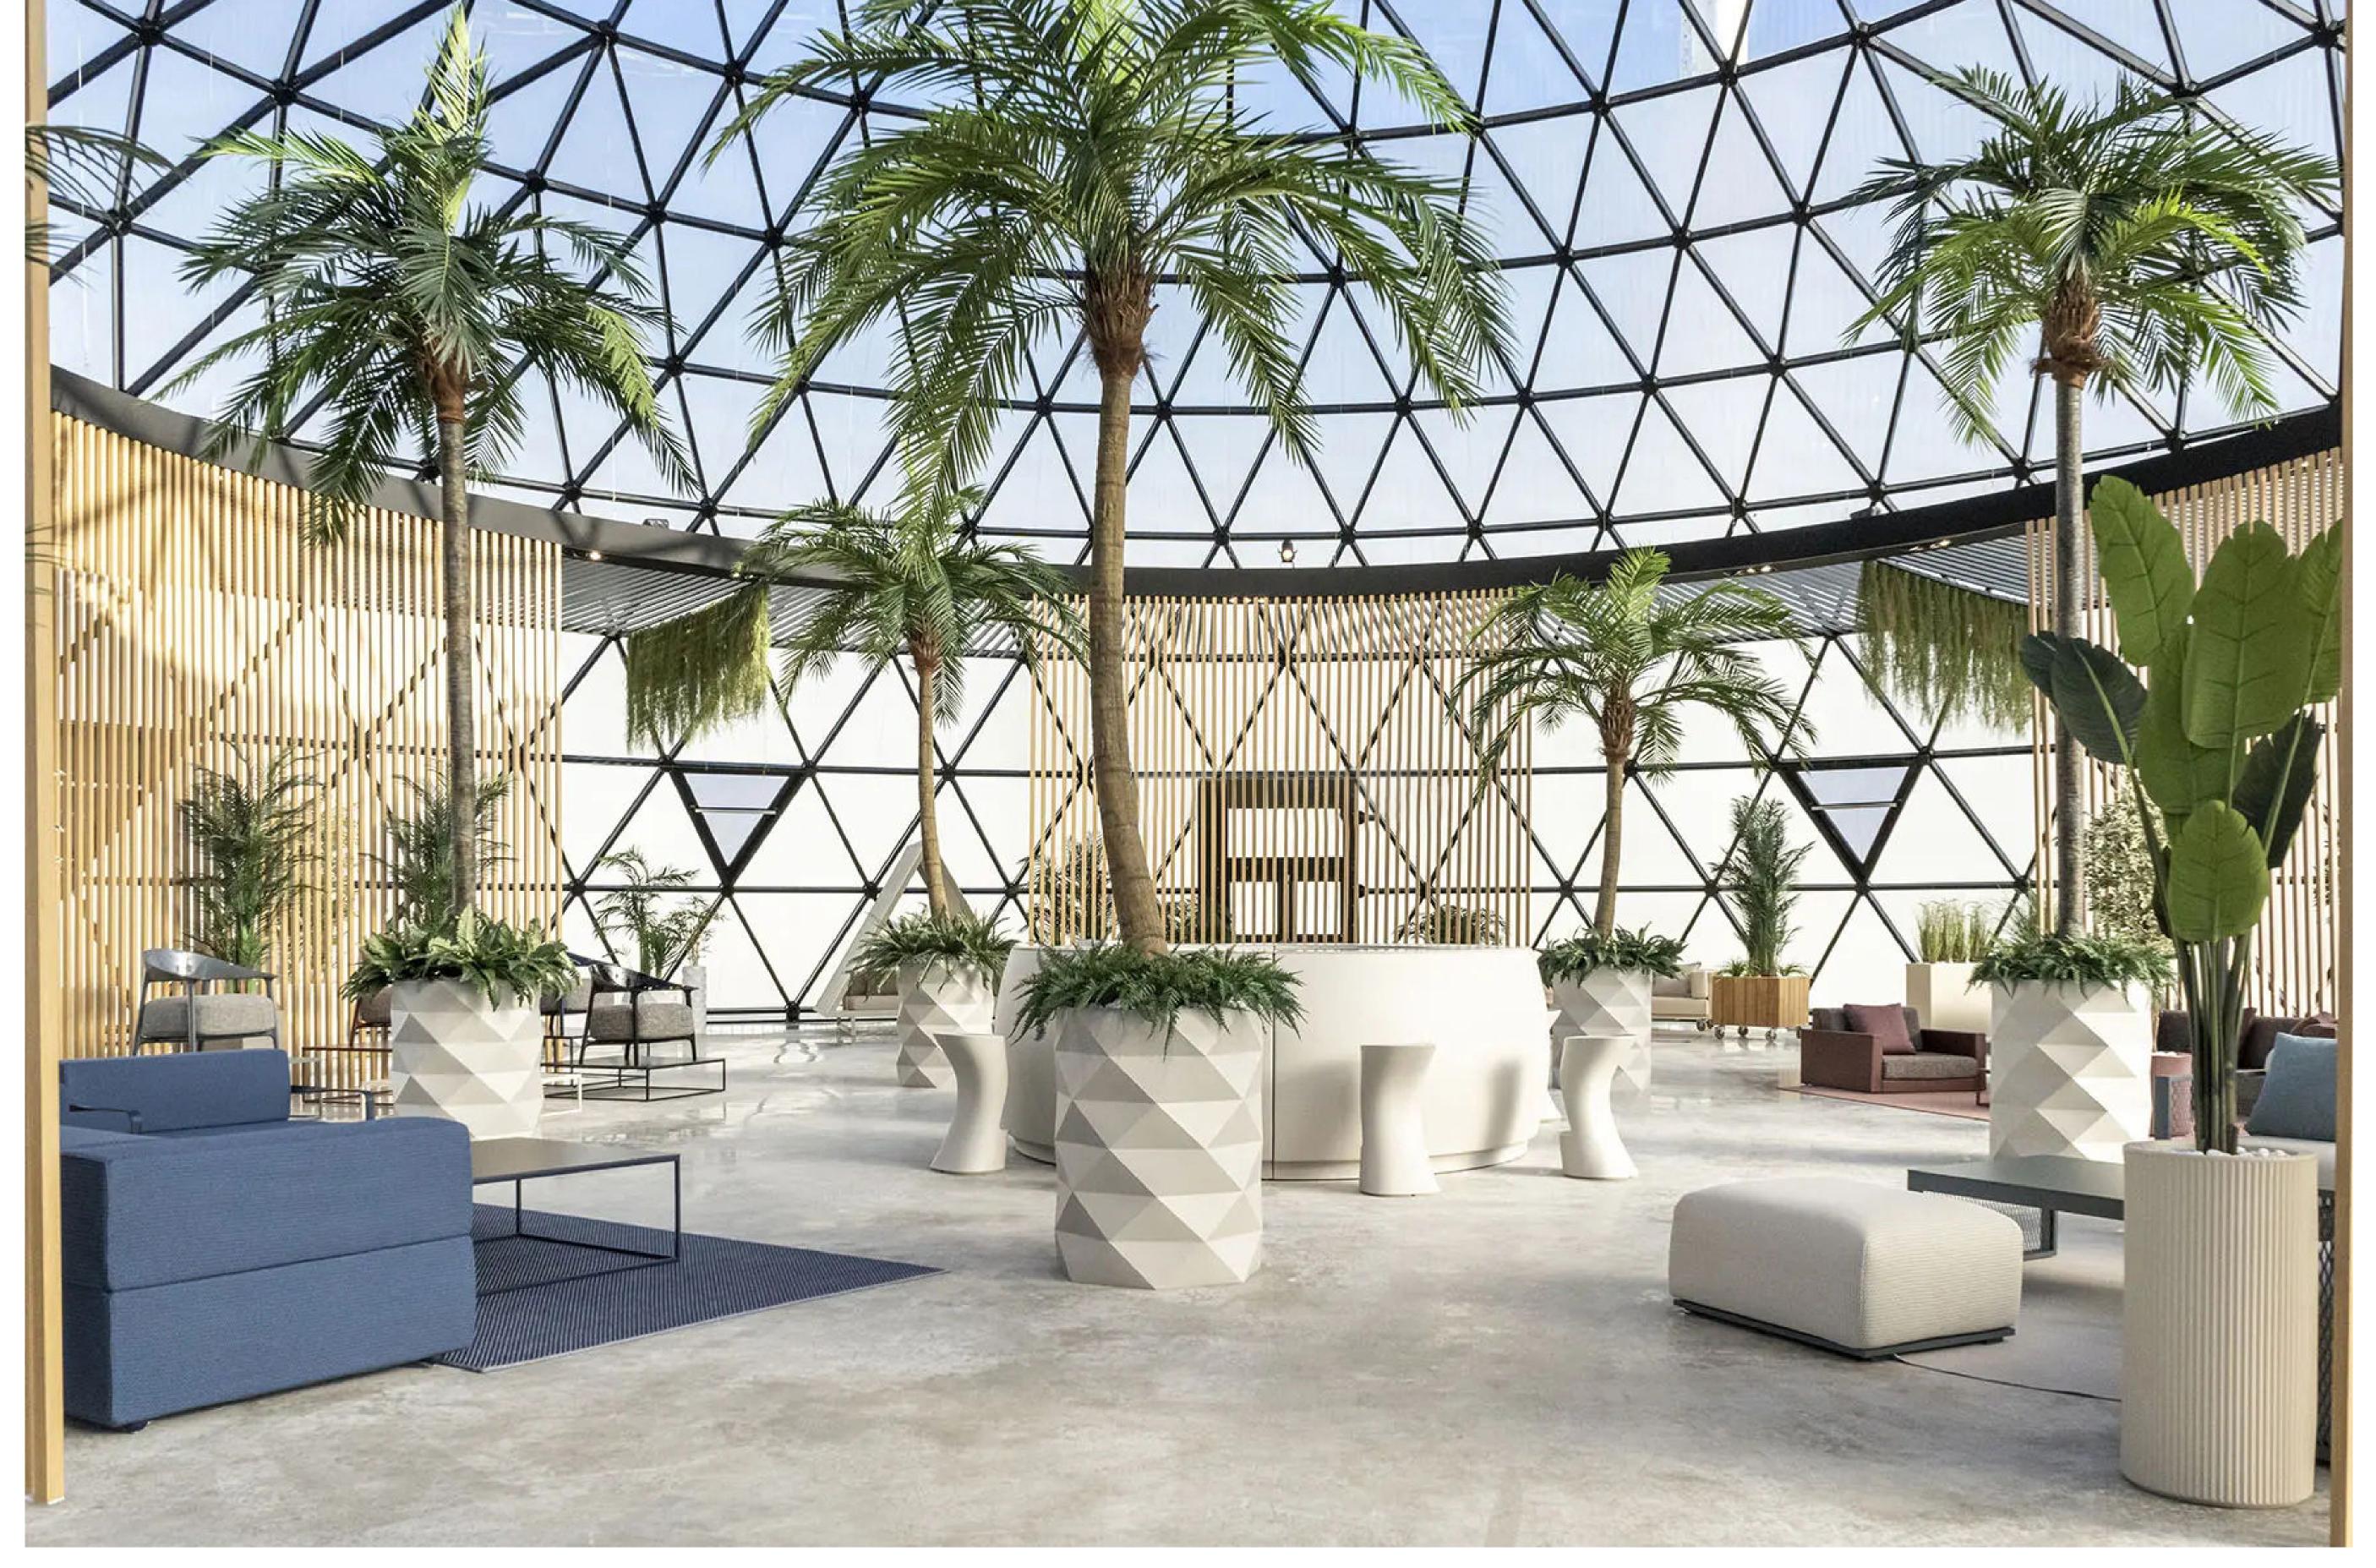

# 600

**ROW SEATING** 

30m DIA Glass Dome, the biggest glass dome that we've ever made, which is located in Valencia, Spain, used as a showroom for furnitures manufactred by a famous furniture brand VONDOM. It is designed base on wind load 140km/h and snow load 40kg/sqm, aluminum frameworks + laminated glass, stable and attractive, shining like a diamond in the earth.

# COMMERCIAL SHOWROOM FOR COOPERATION