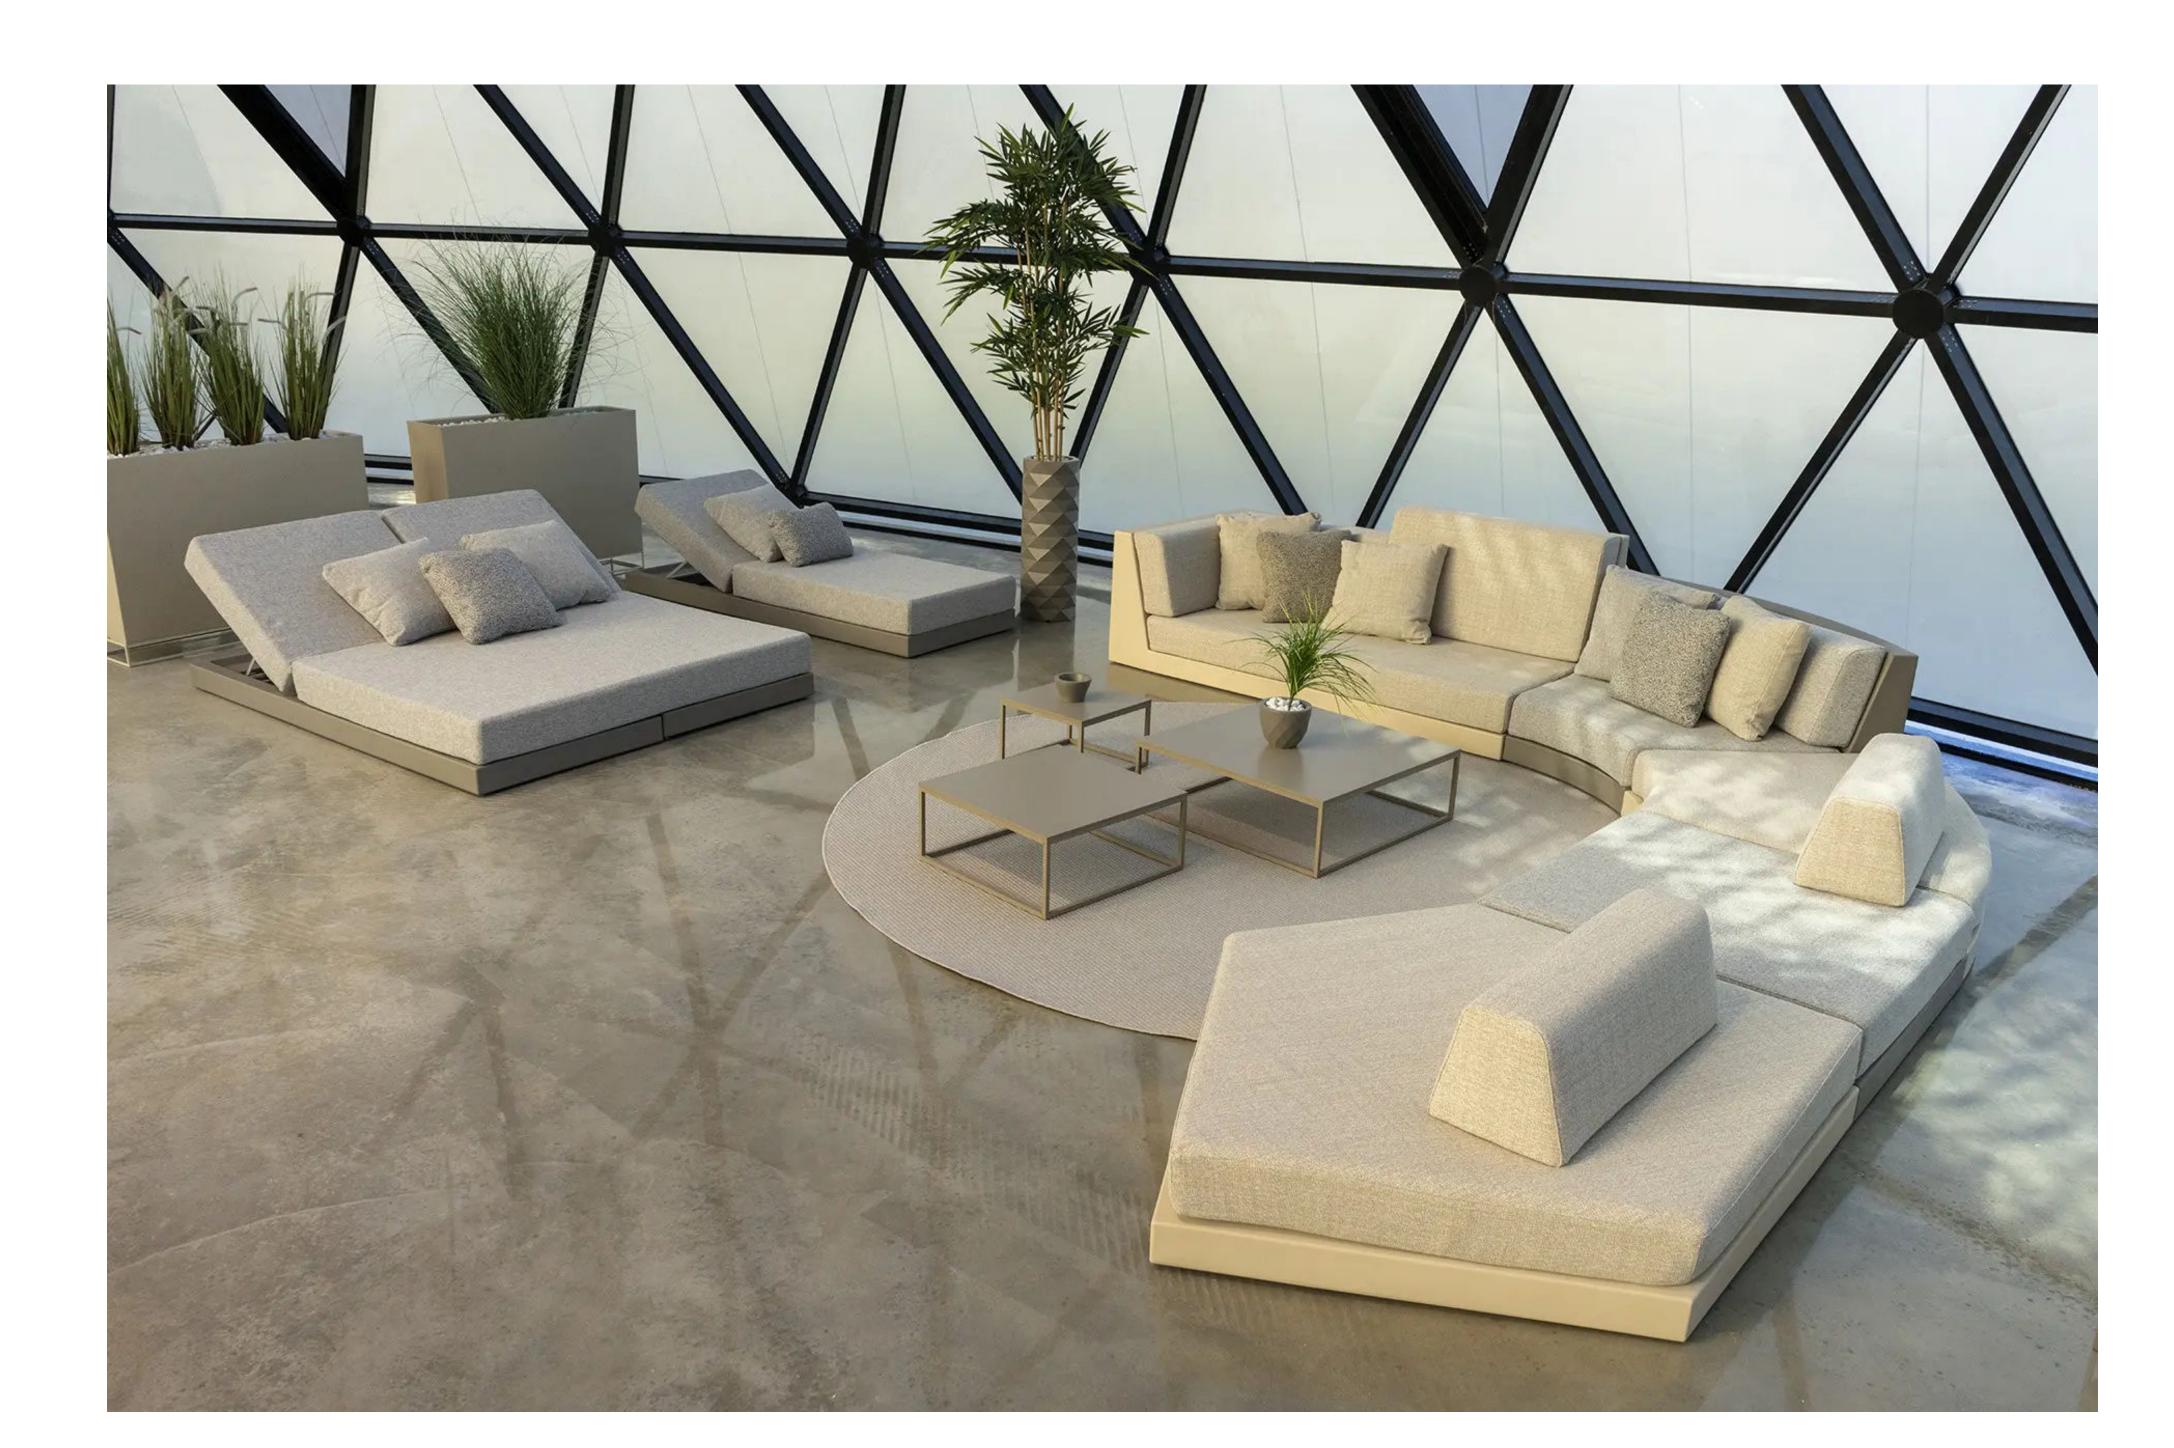

# COMMERCIAL SHOWROOM FOR COOPERATION

# 600

**ROW SEATING** 

30m DIA Glass Dome, the biggest glass dome that we've ever made, which is located in Valencia, Spain, used as a showroom for furnitures manufactred by a famous furniture brand VONDOM. It is designed base on wind load 140km/h and snow load 40kg/sqm, aluminum frameworks + laminated glass, stable and attractive, shining like a diamond in the earth.