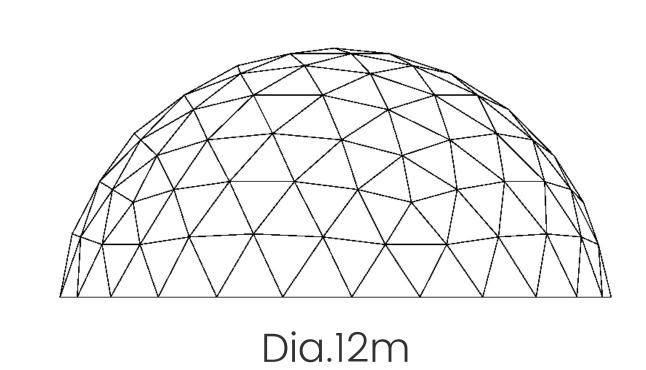

# OI SPECIFICATION

| Diameter | ©<br>Center Height | C) Floor Area                          | Max. Windload | Assembly Time            | *** Standing | Round Table | e<br>Now Seating |
|----------|--------------------|----------------------------------------|---------------|--------------------------|--------------|-------------|------------------|
| 8m/26ft  | 4m/13ft            | 50m²/538ft²                            | 80km/h        | 5 hours with crew or 3   | 50           | 33          | 42               |
| 10m/33ft | 5m/11ft            | 78m²/840ft²                            | 100km/h       | 7 hours with crew or 3   | 78           | 52          | 65               |
| 12m/39ft | 6m/20ft            | 113m <sup>2</sup> /1216ft <sup>2</sup> | 100km/h       | 10 hours with crew or 3  | 113          | 75          | 94               |
| 15m/49ft | 7.5m/25ft          | 176m²/1894ft²                          | 100km/h       | 14 hours with crew or 4  | 176          | 117         | 147              |
| 18m/60ft | 9m/30ft            | 254m²/1734ft²                          | 100km/h       | 14 hours with crew or 5  | 254          | 169         | 212              |
| 20m/66ft | 10m/33ft           | 314m <sup>2</sup> /3380ft <sup>2</sup> | 100km/h       | 16 hours with crew or 5  | 314          | 209         | 262              |
| 25m/82ft | 12.5m/81ft         | 490m <sup>2</sup> /5274ft <sup>2</sup> | 100km/h       | 18 hours with crew or 10 | 490          | 327         | 408              |