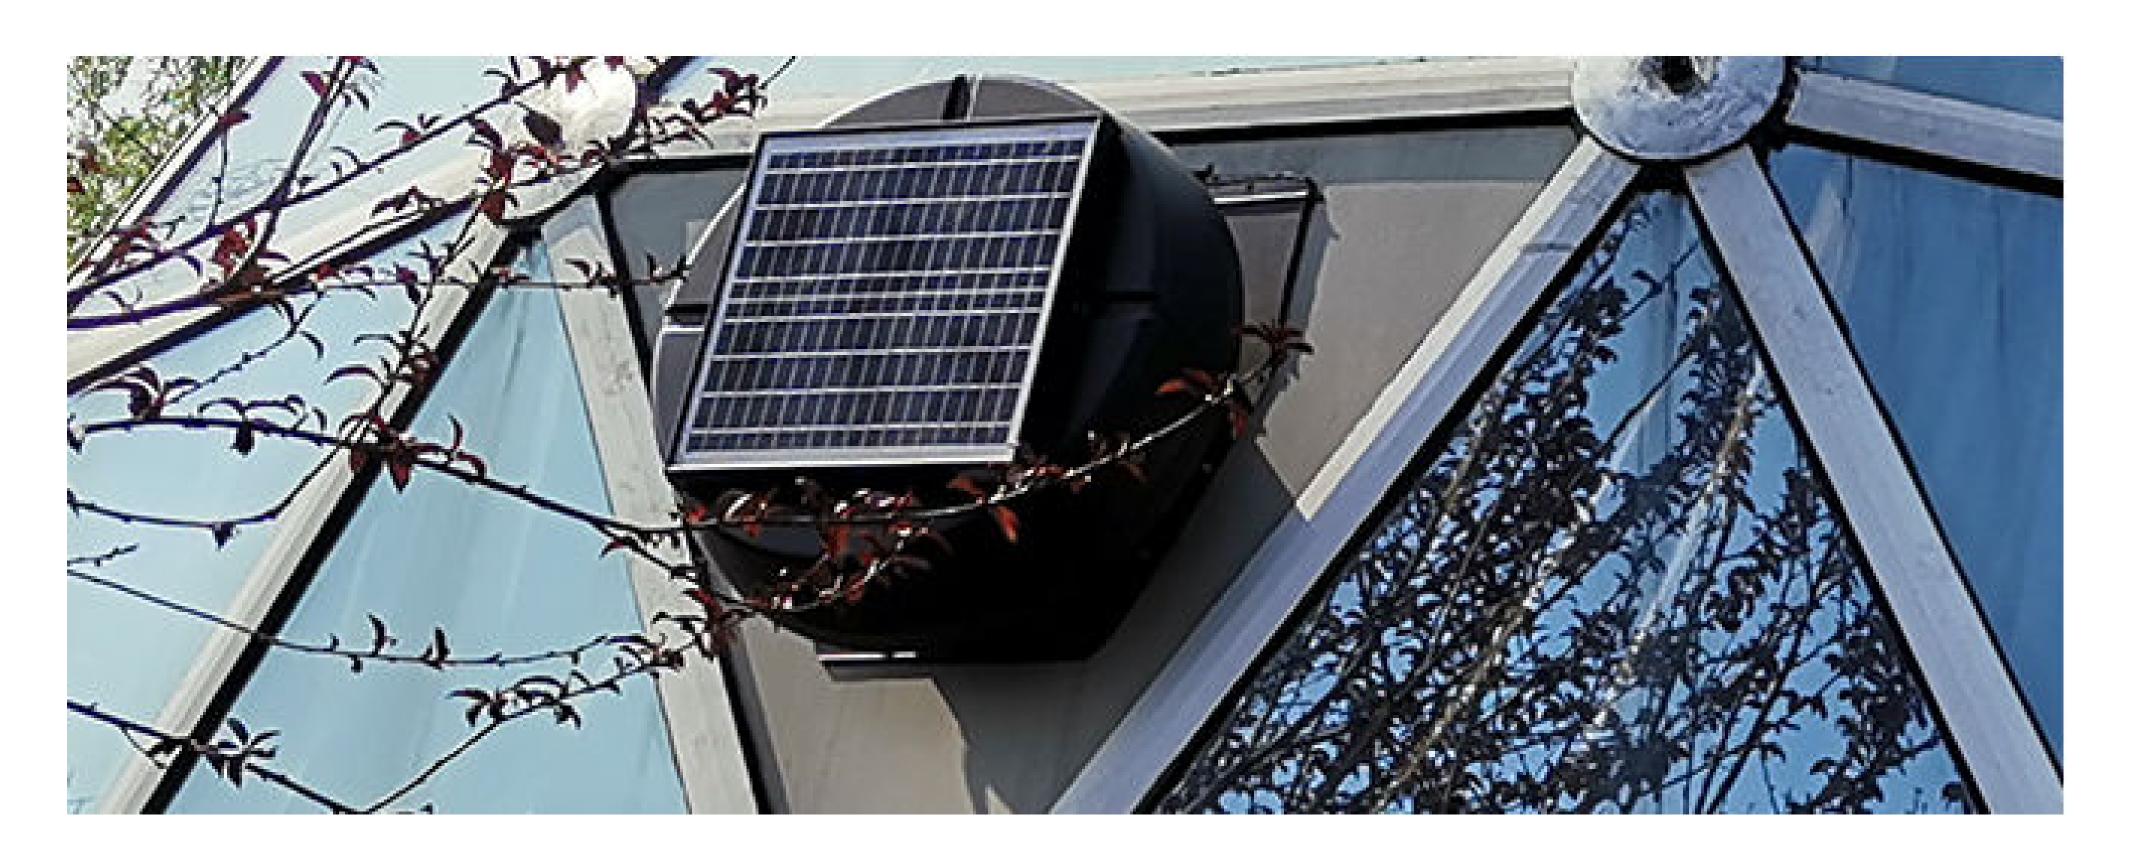

## SOLAR FAN

Electric Current Type: DC/AC

Adapter Type: Customizable by Country

**N/W:** 13.2KGS

Polycrystalline Solar Panel

Power: 15W

Size: 365×365×25mm
Aluminum Fan blade

Size: 14 inches