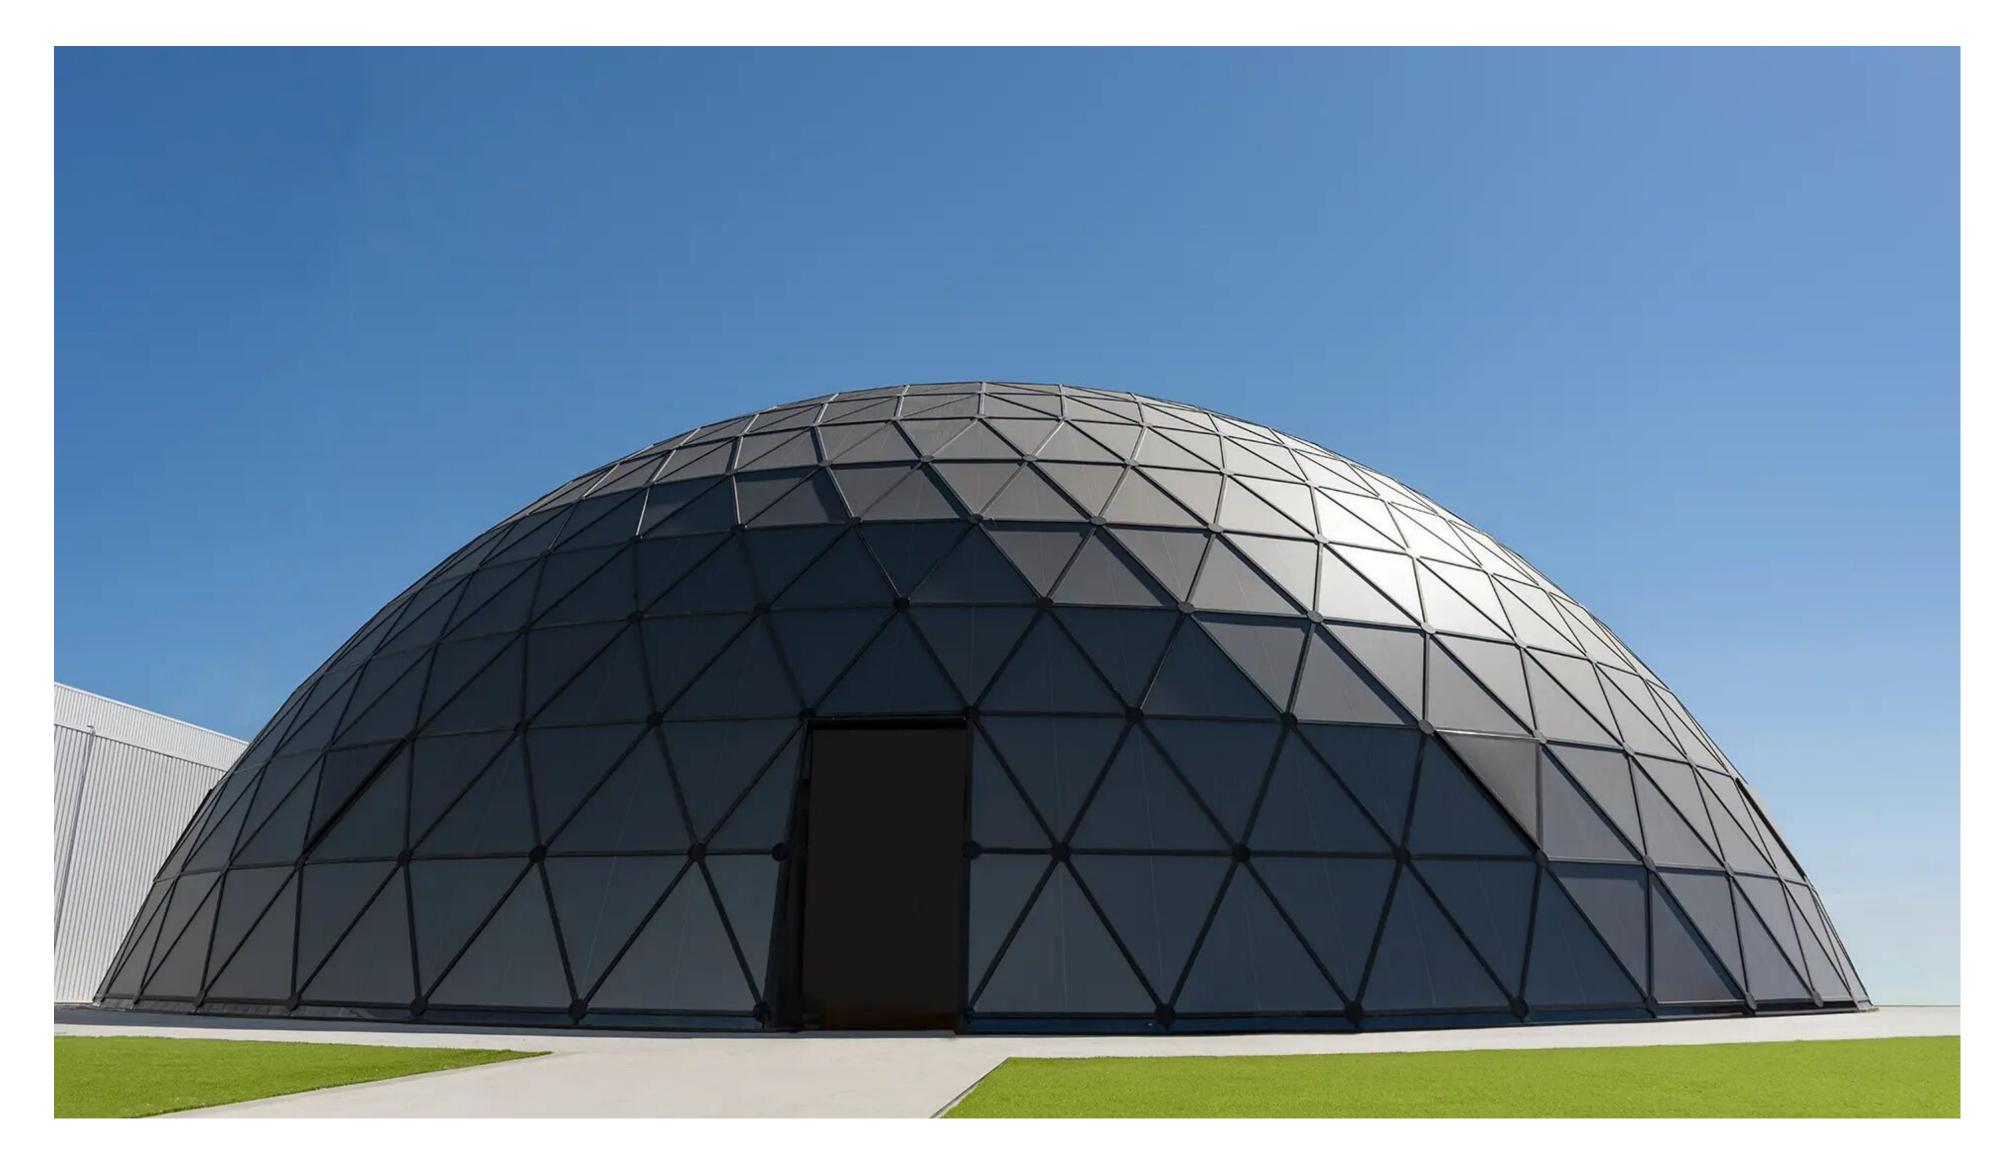

# GLASS GEODESIC DOME

SHELTER ARCHITECTURE CREATE WITH THE HEART BUILD WITH THE MIND

# SOLID COVER

## Option 1:

Laminated Tempered Glass in 5mm+0.76 PVB+5mm

## Option 2:

Polycarbonate Panel in 6mm

## **Color Options:**

Transparent, Blue and Others

#### Features:

UV Resistance, Fire Retardant, Explosionproof