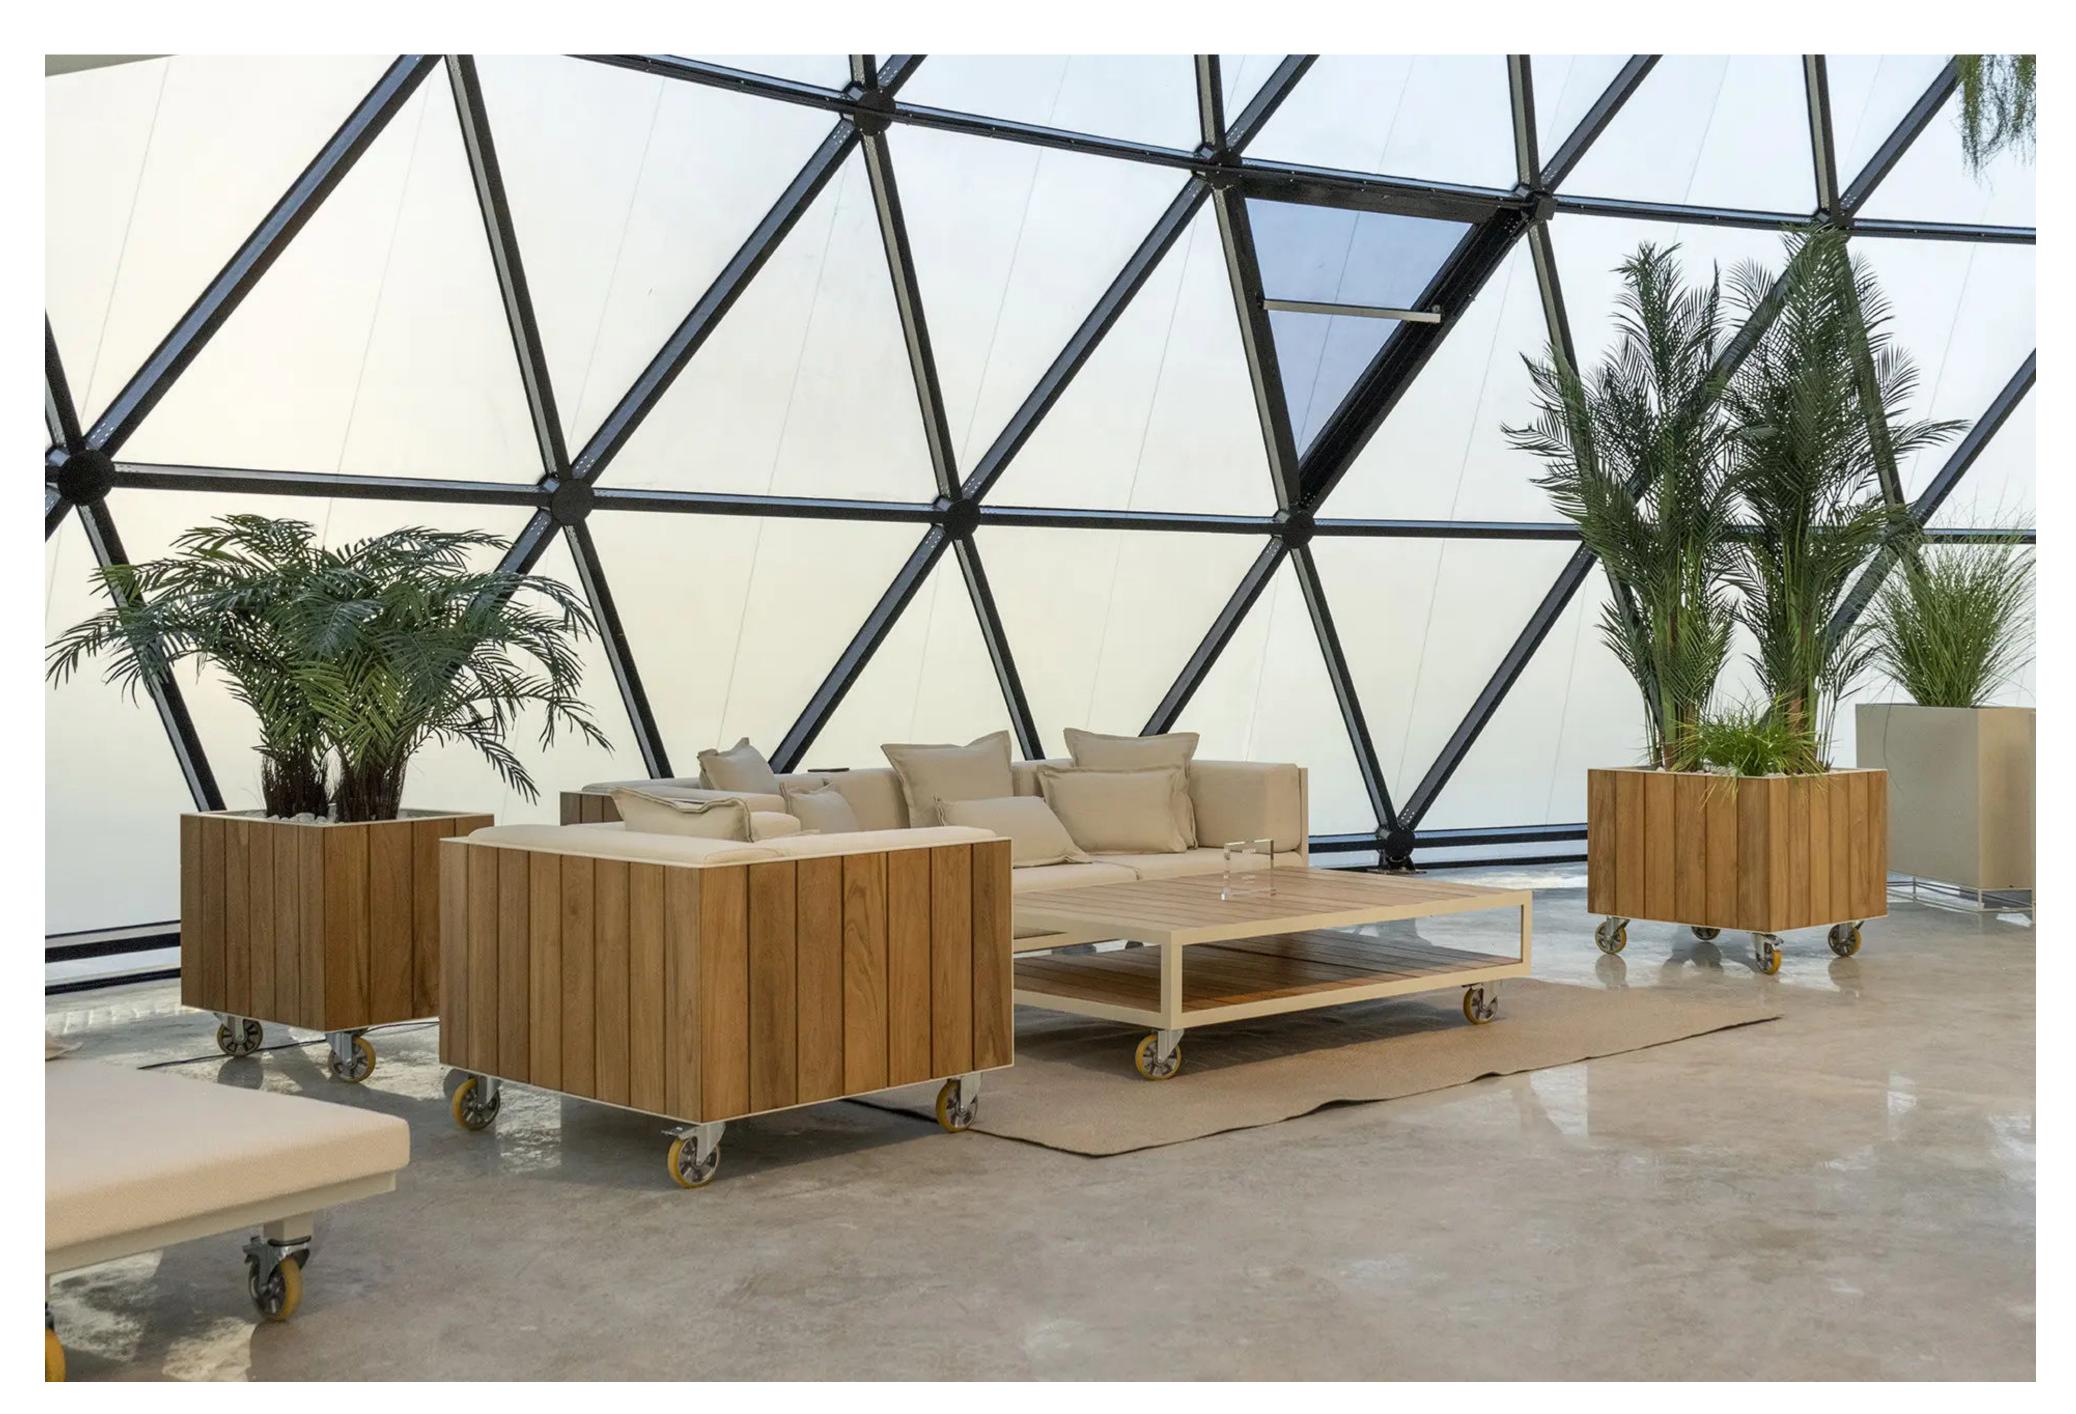

# 600

**ROW SEATING** 

30m DIA Glass Dome, the biggest glass dome that we've ever made, which is located in Valencia, Spain, used as a showroom for furnitures manufactred by a famous furniture brand VONDOM. It is designed base on wind load 140km/h and snow load 40kg/sqm, aluminum frameworks + laminated glass, stable and attractive, shining like a diamond in the earth.