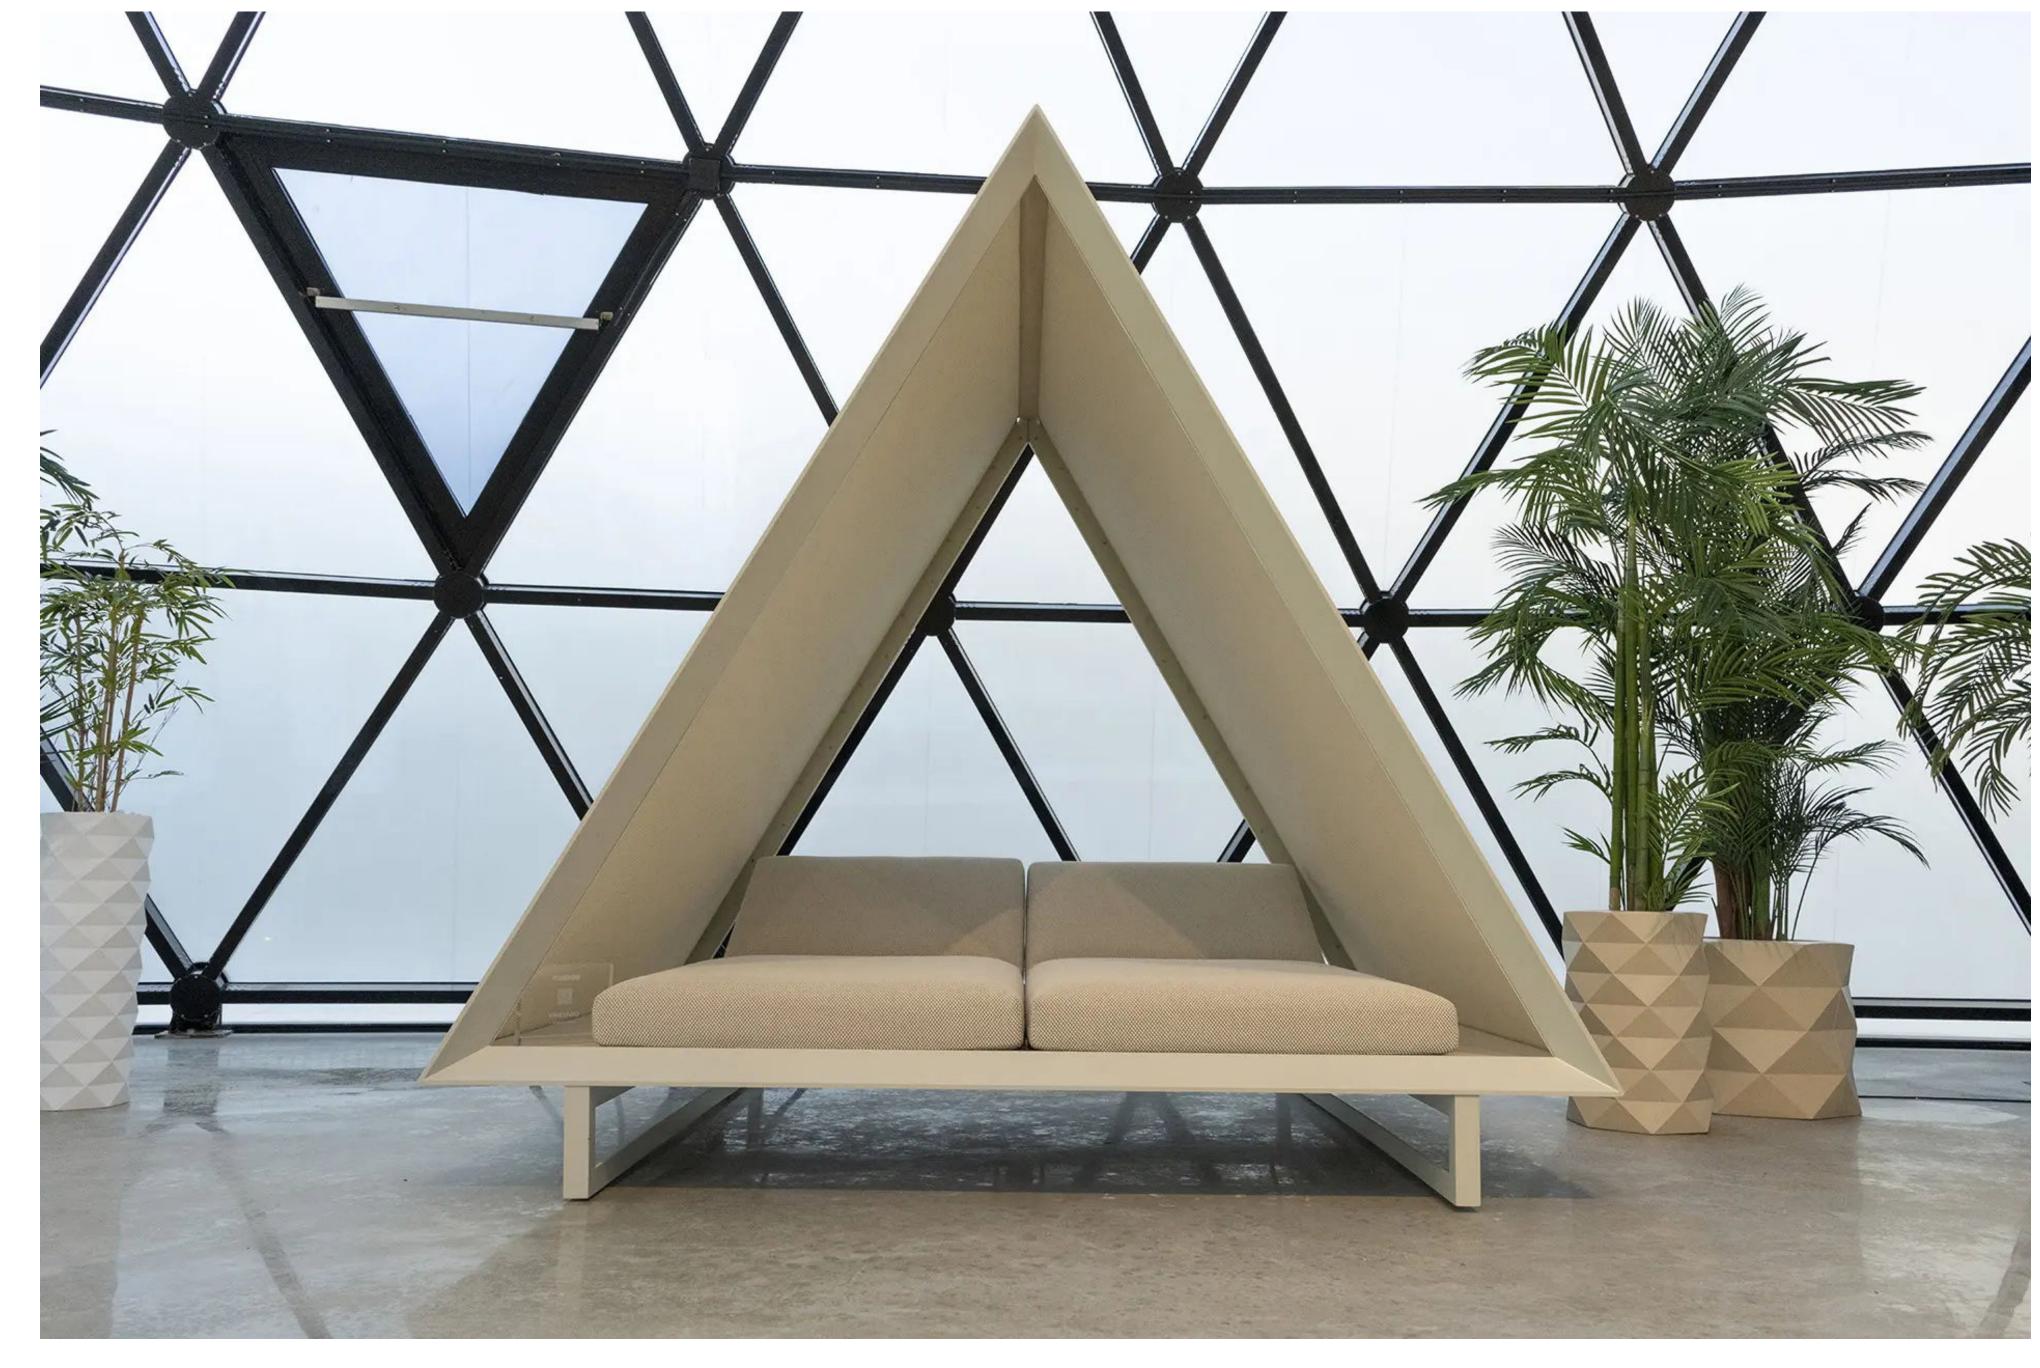

# 600

**ROW SEATING** 

30m DIA Glass Dome, the biggest glass dome that we've ever made, which is located in Valencia, Spain, used as a showroom for furnitures manufactred by a famous furniture brand VONDOM. It is designed base on wind load 140km/h and snow load 40kg/sqm, aluminum frameworks + laminated glass, stable and attractive, shining like a diamond in the earth.