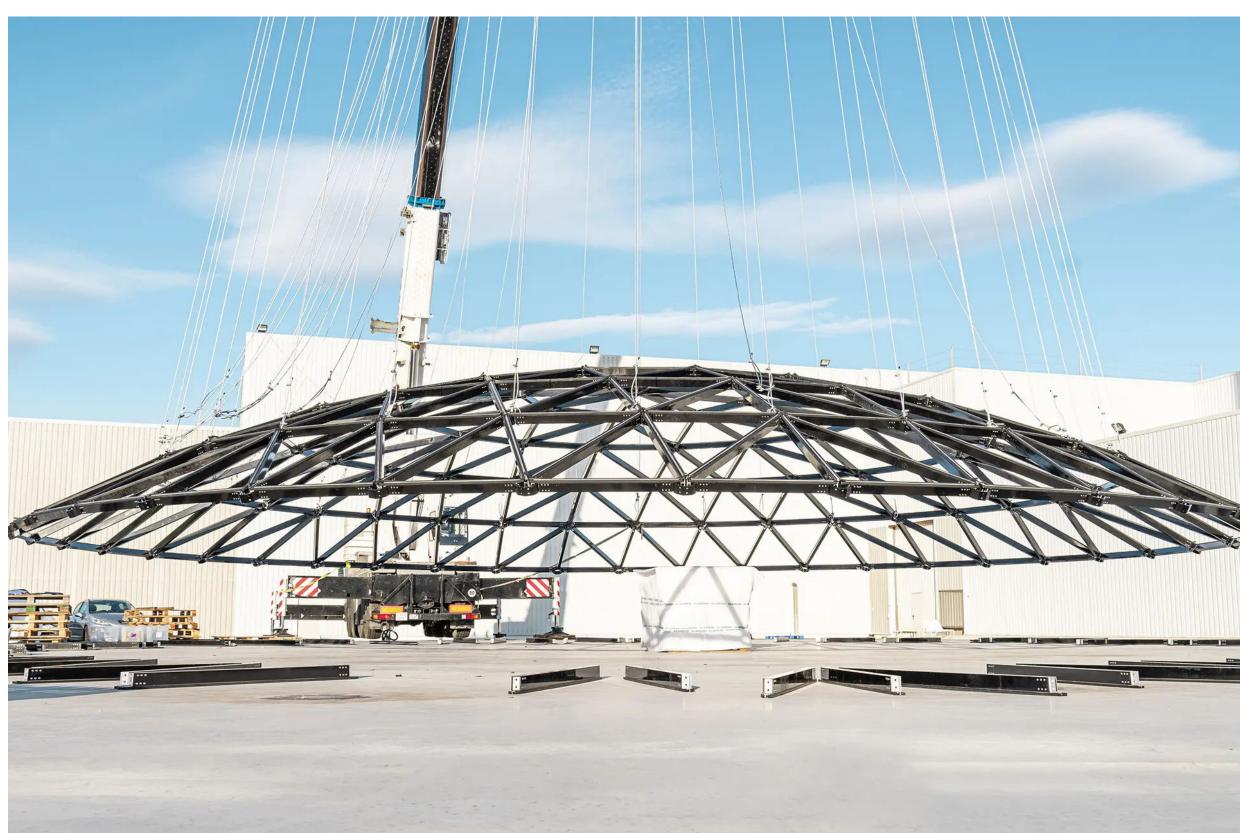

# 600

**ROW SEATING** 

30m DIA Glass Dome, the biggest glass dome that we've ever made, which is located in Valencia, Spain, used as a showroom for furnitures manufactred by a famous furniture brand VONDOM. It is designed base on wind load 140km/h and snow load 40kg/sqm, aluminum frameworks + laminated glass, stable and attractive, shining like a diamond in the earth.

## Advanced Technology

With the introduction of CNC machinery and technology, tubes and PVC membrane are precisely cut to ensure product quality and smooth installation.

### Installation Test

Installation test will be done before shipping and packing process to ensure the high quality of our products.