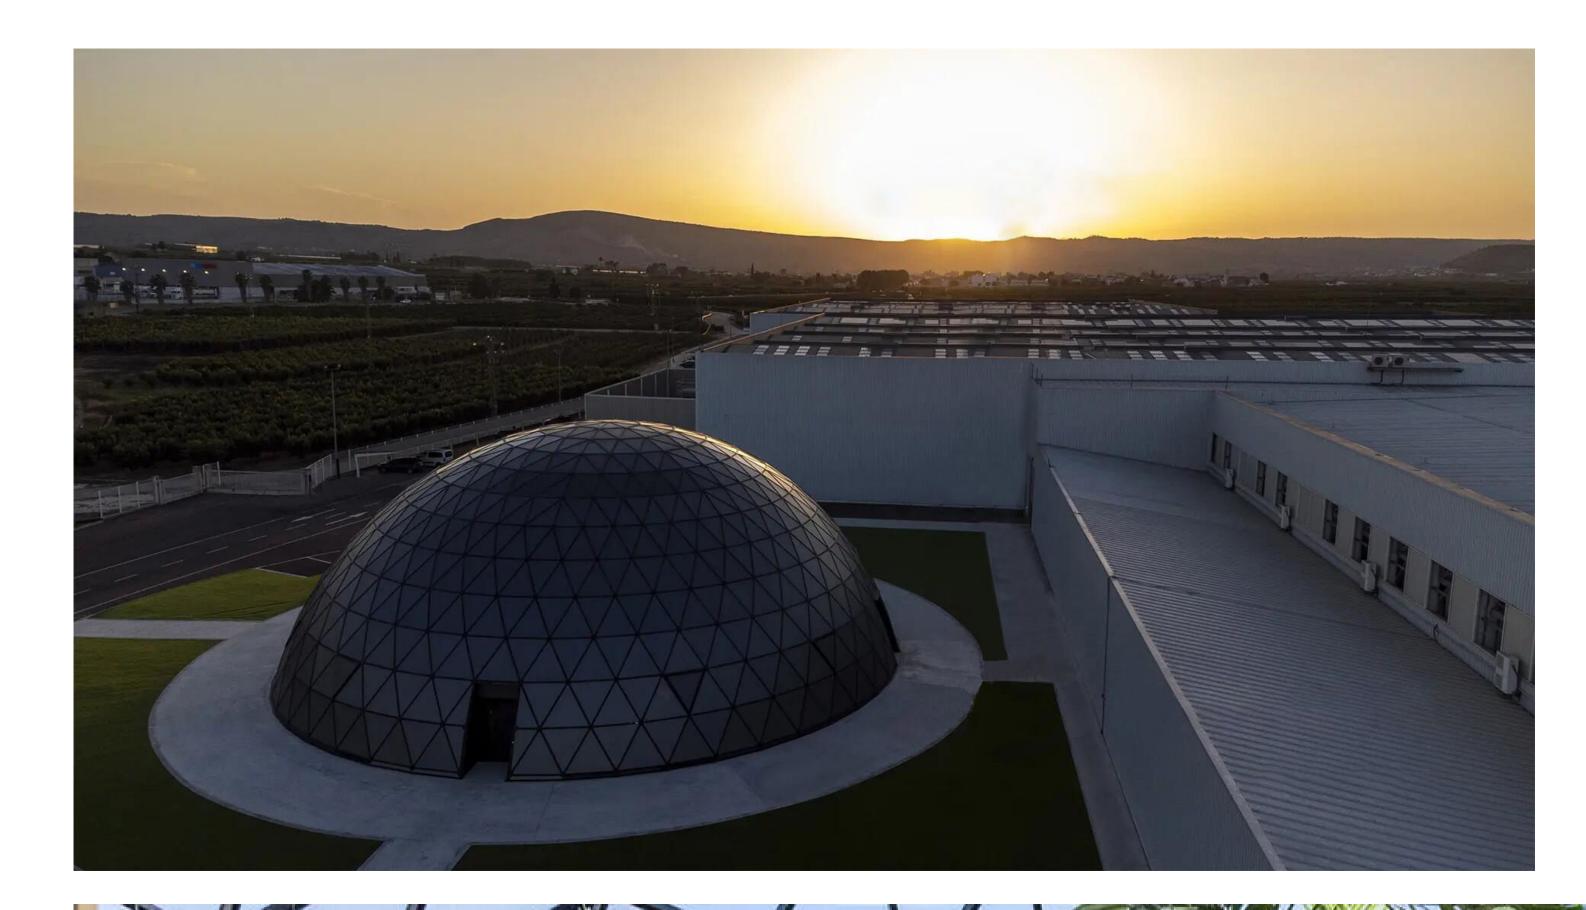

# SPAIN

**COUNTRY** 

# 30m / 98ft

DIAMETER

# 706sq.m

FLOOR AREA

# 600

**ROW SEATING** 

30m DIA Glass Dome, the biggest glass dome that we've ever made, which is located in Valencia, Spain, used as a showroom for furnitures manufactred by a famous furniture brand VONDOM. It is designed base on wind load 140km/h and snow load 40kg/sqm, aluminum frameworks + laminated glass, stable and attractive, shining like a diamond in the earth.