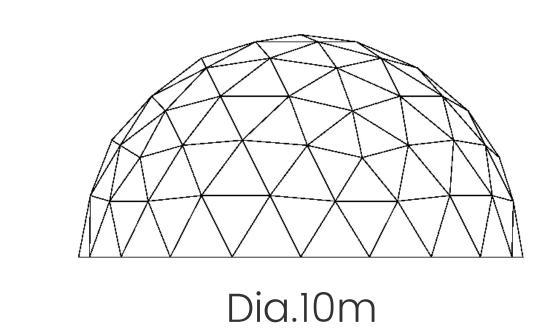

# OI SPECIFICATION

| Diameter | ©<br>Center Height | C) Floor Area                          | Max. Windload | Assembly Time            | *** Standing | Round Table | e<br>Now Seating |
|----------|--------------------|----------------------------------------|---------------|--------------------------|--------------|-------------|------------------|
| 8m/26ft  | 4m/13ft            | 50m²/538ft²                            | 80km/h        | 5 hours with crew or 3   | 50           | 33          | 42               |
| 10m/33ft | 5m/11ft            | 78m²/840ft²                            | 100km/h       | 7 hours with crew or 3   | 78           | 52          | 65               |
| 12m/39ft | 6m/20ft            | 113m <sup>2</sup> /1216ft <sup>2</sup> | 100km/h       | 10 hours with crew or 3  | 113          | 75          | 94               |
| 15m/49ft | 7.5m/25ft          | 176m²/1894ft²                          | 100km/h       | 14 hours with crew or 4  | 176          | 117         | 147              |
| 18m/60ft | 9m/30ft            | 254m²/1734ft²                          | 100km/h       | 14 hours with crew or 5  | 254          | 169         | 212              |
| 20m/66ft | 10m/33ft           | 314m <sup>2</sup> /3380ft <sup>2</sup> | 100km/h       | 16 hours with crew or 5  | 314          | 209         | 262              |
| 25m/82ft | 12.5m/81ft         | 490m <sup>2</sup> /5274ft <sup>2</sup> | 100km/h       | 18 hours with crew or 10 | 490          | 327         | 408              |