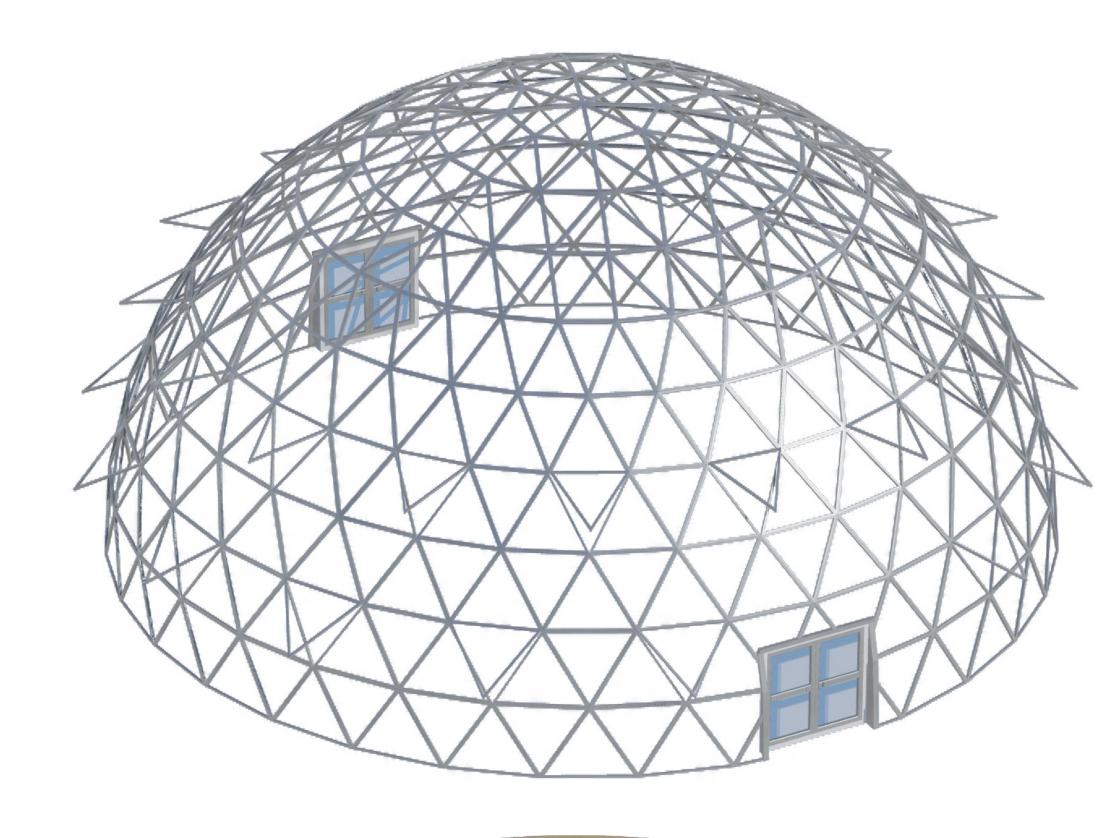

# STRUCTURE

### **Material**:

Aluminum Alloy T6061/T6

#### Features:

Hardpressed, Rustproof, Elegant Appearance

### Windload:

100km/h (0.484kn/h)

### **Snowload:**

0.5kn/sqm