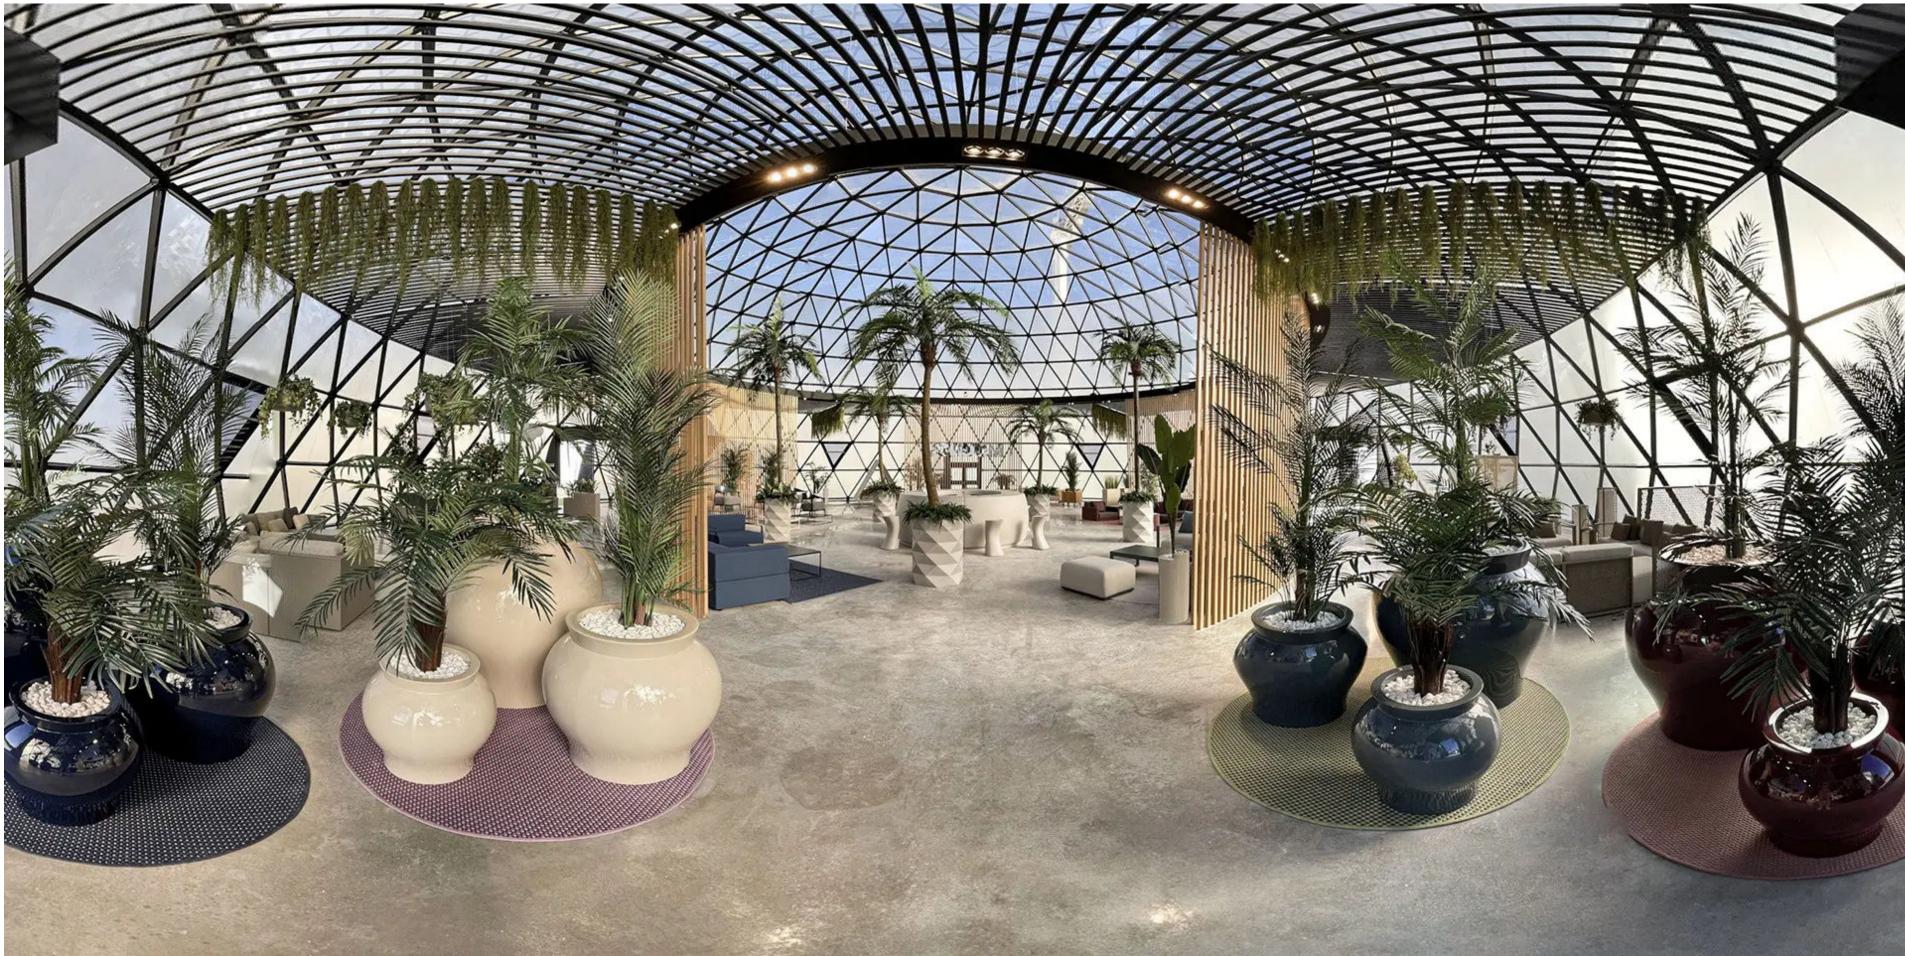

# SPAIN

**COUNTRY** 

# 30m / 98ft

DIAMETER

# 706sq.m

FLOOR AREA

# 600

**ROW SEATING** 

30m DIA Glass Dome, the biggest glass dome that we've ever made, which is located in Valencia, Spain, used as a showroom for furnitures manufactred by a famous furniture brand VONDOM. It is designed base on wind load 140km/h and snow load 40kg/sqm, aluminum frameworks + laminated glass, stable and attractive, shining like a diamond in the earth.