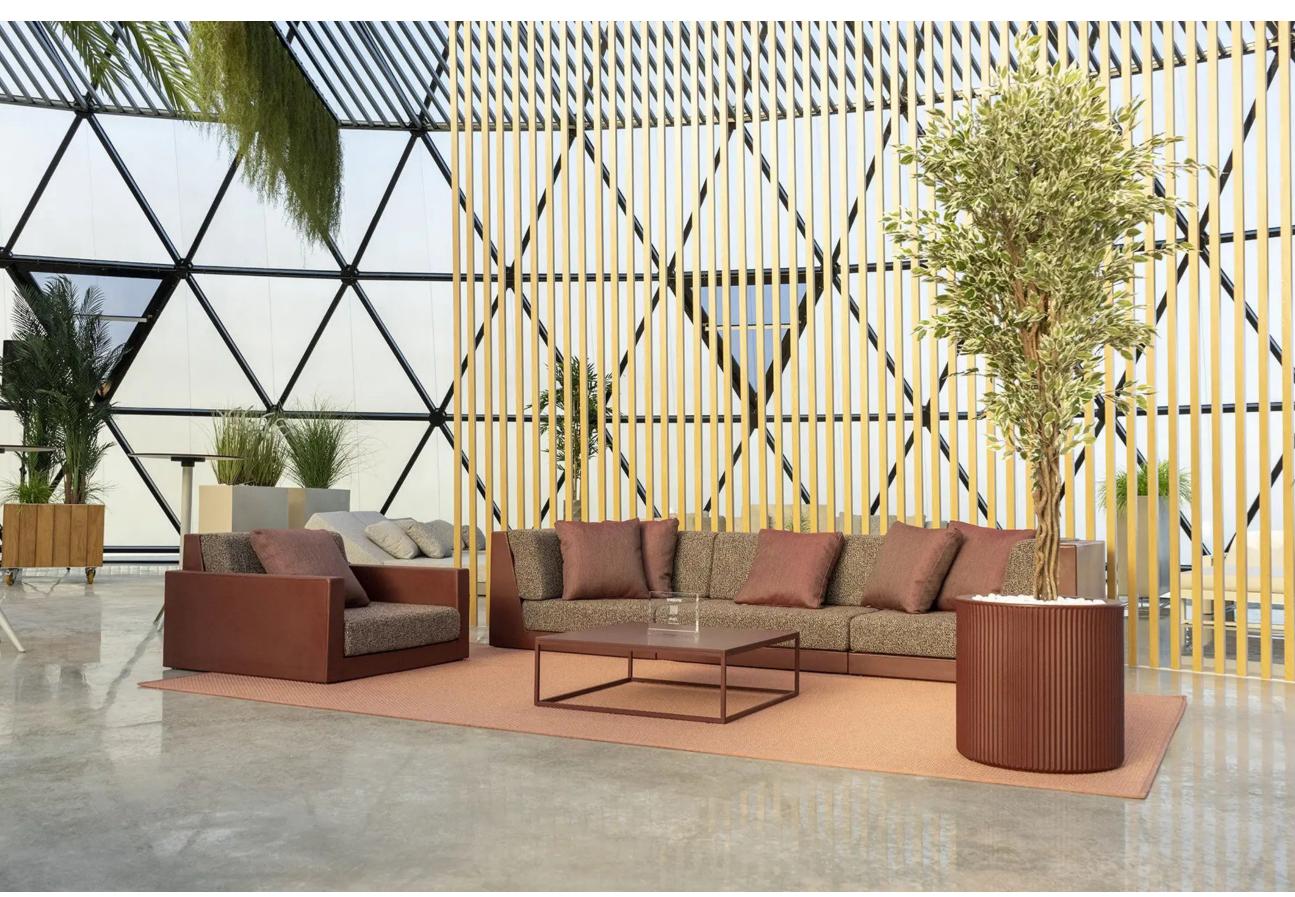

# COMMERCIAL SHOWROOM FOR COOPERATION

# 600

**ROW SEATING** 

30m DIA Glass Dome, the biggest glass dome that we've ever made, which is located in Valencia, Spain, used as a showroom for furnitures manufactred by a famous furniture brand VONDOM. It is designed base on wind load 140km/h and snow load 40kg/sqm, aluminum frameworks + laminated glass, stable and attractive, shining like a diamond in the earth.