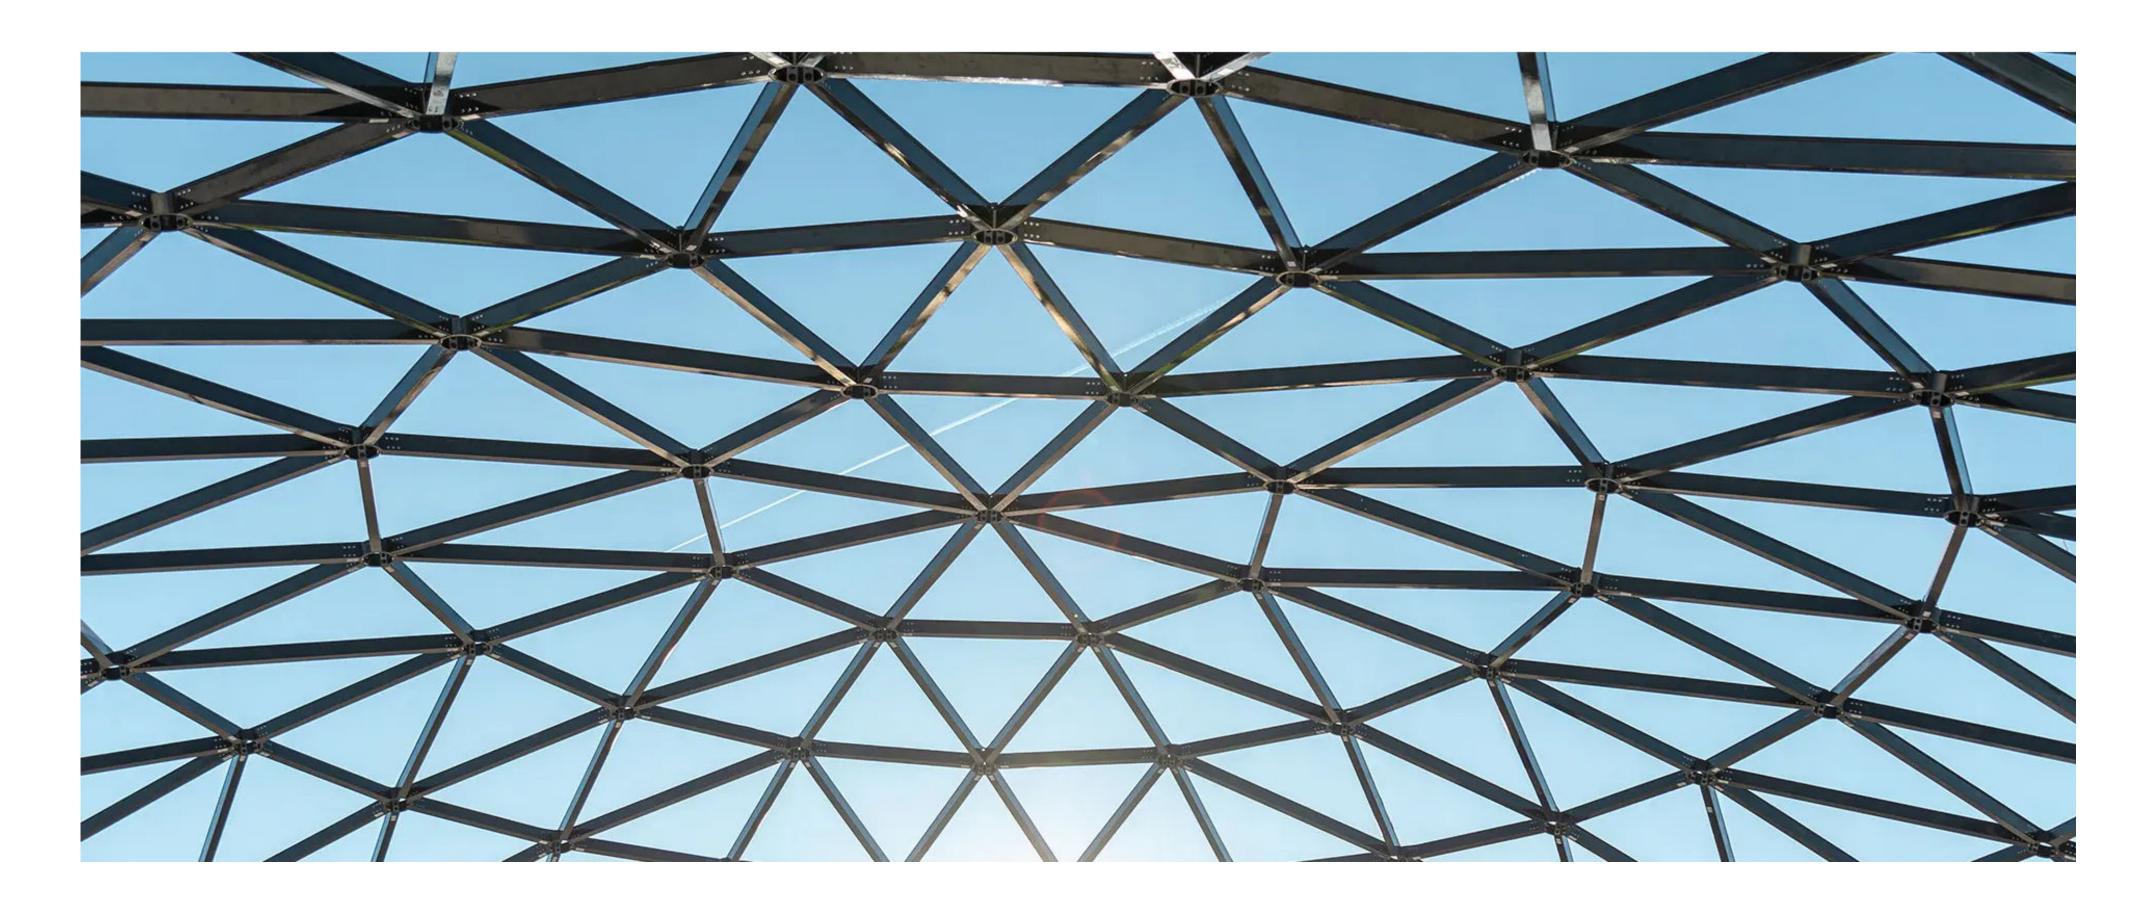

# STRUCTURE

### **Material**:

Aluminum Alloy T6061/T6

#### Features:

Hardpressed, Rustproof, Elegant Appearance

### Windload:

100km/h (0.484kn/h)

### **Snowload:**

0.5kn/sqm