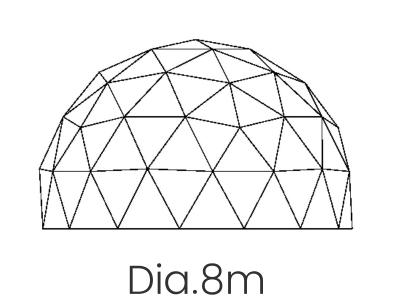

# OI SPECIFICATION

| Diameter | ©<br>Center Height | C) Floor Area                          | Max. Windload | Assembly Time            | *** Standing | Round Table | e<br>Now Seating |
|----------|--------------------|----------------------------------------|---------------|--------------------------|--------------|-------------|------------------|
| 8m/26ft  | 4m/13ft            | 50m²/538ft²                            | 80km/h        | 5 hours with crew or 3   | 50           | 33          | 42               |
| 10m/33ft | 5m/11ft            | 78m²/840ft²                            | 100km/h       | 7 hours with crew or 3   | 78           | 52          | 65               |
| 12m/39ft | 6m/20ft            | 113m <sup>2</sup> /1216ft <sup>2</sup> | 100km/h       | 10 hours with crew or 3  | 113          | 75          | 94               |
| 15m/49ft | 7.5m/25ft          | 176m²/1894ft²                          | 100km/h       | 14 hours with crew or 4  | 176          | 117         | 147              |
| 18m/60ft | 9m/30ft            | 254m²/1734ft²                          | 100km/h       | 14 hours with crew or 5  | 254          | 169         | 212              |
| 20m/66ft | 10m/33ft           | 314m <sup>2</sup> /3380ft <sup>2</sup> | 100km/h       | 16 hours with crew or 5  | 314          | 209         | 262              |
| 25m/82ft | 12.5m/81ft         | 490m <sup>2</sup> /5274ft <sup>2</sup> | 100km/h       | 18 hours with crew or 10 | 490          | 327         | 408              |