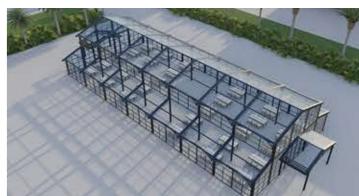

Cover

Roof 950g/Sqm

Clear PVC With Black Trim

**Elevation: Horizontal Glass Wall or** 950g/Sqm Clear PVC With Black Trim

Frame

**Atrium Tent Frame** 