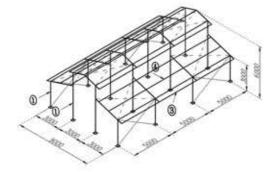

Material: Hard Pressed Extruded Alu-

minum Alloy 6061-T6

Companents: Powder Coated, Higher **Grade Corrosion-Resistant Structure** 

**Specifications** 

Ridge Height: 6m/7m

Roof Pitch: 18°

Overhang: 500mm

Bay Distance: 5m

Cover

Roof 950g/Sqm

Clear PVC With Black Trim

**Elevation: Horizontal Glass Wall or** 950g/Sqm Clear PVC With Black Trim

Frame

**Atrium Tent Frame** 