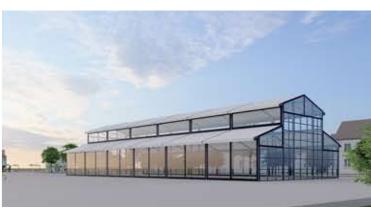

### **Atrium Tent**

LAKE PARTY

**FESTIVAL SHOWING** 

**LUXURY WEDDING** 

**CLEARANCE** 

Length

**Unlimited** 

Eave height Max. 4m(13ft)