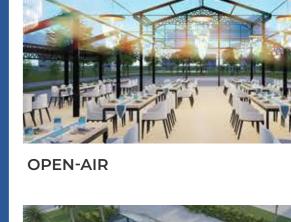

### **Atrium Tent**

LAKE PARTY

**FESTIVAL SHOWING** 

**LUXURY WEDDING** 

**CLEARANCE** 

Length

**Unlimited** 

Eave height Max. 4m(13ft)