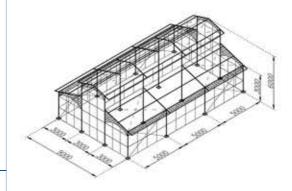

## Atrium Tent-Gable 9m

| Available Profiles: 120x200x4mm |
|---------------------------------|
| 120x150x4mm                     |

Powder Coated: Black/Gray

Frame

Ornaments: Jeweled Lattice-Style

**Bubble-style** 

Material: Hard Pressed Extruded Alu-

minum Alloy 6061-T6

Companents: Powder Coated, Higher **Grade Corrosion-Resistant Structure** 

**Specifications** 

Ridge Height: 6m/7m

Roof Pitch: 18°

Overhang: 500mm

Bay Distance: 5m

Cover

Roof 950g/Sqm

Clear PVC With Black Trim

**Elevation: Horizontal Glass Wall or** 950g/Sqm Clear PVC With Black Trim

Frame

**Atrium Tent Frame** 