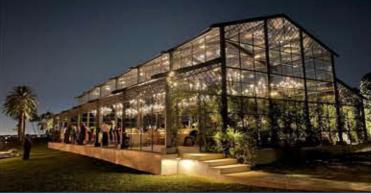

### **Atrium Tent**

LAKE PARTY

**FESTIVAL SHOWING** 

**LUXURY WEDDING** 

**CLEARANCE** 

Length

**Unlimited** 

Eave height Max. 4m(13ft)