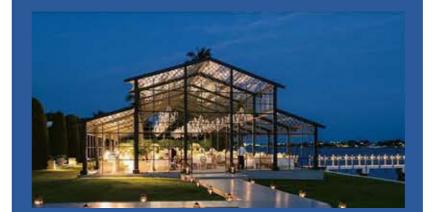

### **Atrium Tent**

LAKE PARTY

**FESTIVAL SHOWING** 

**LUXURY WEDDING** 

**CLEARANCE** 

Length

**Unlimited** 

Eave height Max. 4m(13ft)