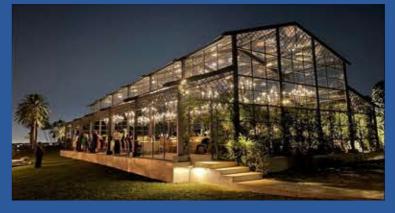

## **Atrium Tent**

LAKE PARTY

**COMMERCIAL PARTY** 

Length

**Unlimited** 

**LUXURY WEDDING** 

Eave height

Max. 4m(13ft)

**OPEN-AIR** 

Ridge height Max. 10m (33ft)

**CLEARANCE** 

**FESTIVAL SHOWING** 

Bay distance 5m (16ft)

Max. windload 120km/h (75mph)

## **CONTACT**

Span

Max. 30m(98ft)

US **United States Office** +1 424-254-9172 405 Via Chico Suite 1, Palos Verdes Estates, CA 90274