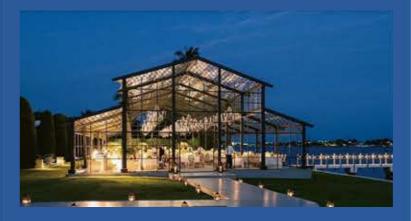

## **Atrium Tent**

LAKE PARTY

**COMMERCIAL PARTY** 

Length

**Unlimited** 

**LUXURY WEDDING** 

Eave height

Max. 4m(13ft)

**OPEN-AIR** 

Ridge height Max. 10m (33ft)

**CLEARANCE** 

**FESTIVAL SHOWING** 

Bay distance 5m (16ft)

Max. windload 120km/h (75mph)

## **CONTACT**

Span

Max. 30m(98ft)

US **United States Office** +1 424-254-9172 405 Via Chico Suite 1, Palos Verdes Estates, CA 90274