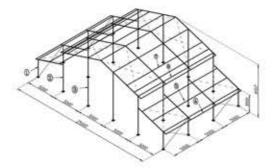

## **Atrium Tent-Gable 25m**

| Available Profiles: 120x200x4mm |
|---------------------------------|
| 120x250x4mm                     |
| 120x300x5mm                     |
|                                 |

### Frame

Powder Coated: Black/Gray

**Ornaments: Jeweled Lattice-Style** 

**Bubble-style** 

Material: Hard Pressed Extruded Alu-

minum Alloy 6061-T6

Eave Height: 3m/4m

Ridge Height: 9.2m/10.2m

Roof Pitch: 18°

Overhang: 500mm

Bay Distance: 5m

# Cover

**Specifications** 

Roof: 950g/Sqm

Clear PVC With Black Trim

**Elevation: Horizontal Glass Wall or** 950g/Sqm Clear PVC With Black Trim

Frame

**Atrium Tent Frame** 