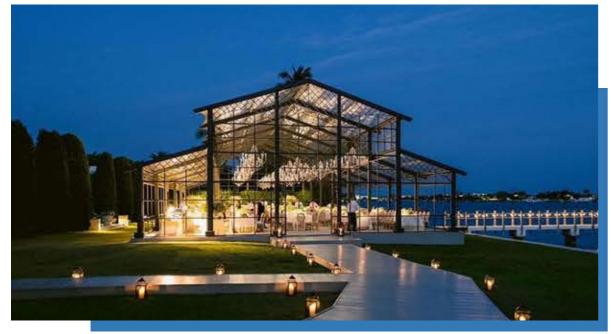

## **Atrium Tent**

LAKE PARTY

**COMMERCIAL PARTY** 

Length

**Unlimited** 

**LUXURY WEDDING** 

Eave height

Max. 4m(13ft)

**OPEN-AIR** 

Ridge height Max. 10m (33ft)

**CLEARANCE** 

**FESTIVAL SHOWING** 

Bay distance 5m (16ft)

Max. windload 120km/h (75mph)

## **CONTACT**

Span

Max. 30m(98ft)

US **United States Office** +1 424-254-9172 405 Via Chico Suite 1, Palos Verdes Estates, CA 90274