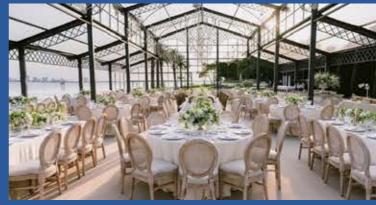

## **Atrium Tent**

LAKE PARTY

**COMMERCIAL PARTY** 

Length

**Unlimited** 

**LUXURY WEDDING** 

Eave height

Max. 4m(13ft)

**OPEN-AIR** 

Ridge height Max. 10m (33ft)

**CLEARANCE** 

**FESTIVAL SHOWING** 

Bay distance 5m (16ft)

Max. windload 120km/h (75mph)

## **CONTACT**

Span

Max. 30m(98ft)

US **United States Office** +1 424-254-9172 405 Via Chico Suite 1, Palos Verdes Estates, CA 90274