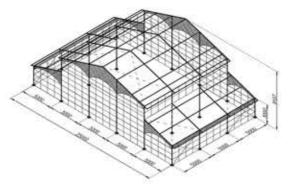

## **Atrium Tent-Gable 25m**

| Available Profiles: 120x200x4mm |
|---------------------------------|
| 120x250x4mm                     |
| 120x300x5mm                     |
|                                 |

### Frame

Powder Coated: Black/Gray

**Ornaments: Jeweled Lattice-Style** 

**Bubble-style** 

Material: Hard Pressed Extruded Alu-

minum Alloy 6061-T6

Eave Height: 3m/4m

Ridge Height: 9.2m/10.2m

Roof Pitch: 18°

Overhang: 500mm

Bay Distance: 5m

# Cover

**Specifications** 

Roof: 950g/Sqm

Clear PVC With Black Trim

**Elevation: Horizontal Glass Wall or** 950g/Sqm Clear PVC With Black Trim

Frame

**Atrium Tent Frame** 