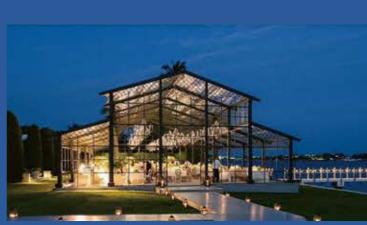

--------------------------------------------------|--|
|                | Companents: Powder Coated,Higher<br>Grade Corrosion-Resistant Structure                                                                                                                                       |  |
| Specifications | Gable Span: 5+10+5m<br>Eave Height: 3m/4m<br>Ridge Height: 8.25m/9.25m<br>Roof Pitch: 18°<br>Overhang: 500mm<br>Bay Distance: 5m                                                                              |  |
| Cover          | Roof: 950g/Sqm<br>Clear PVC With Black Trim<br>Elevation: Horizontal Glass Wall or<br>950g/Sqm Clear PVC With Black Trim                                                                                      |  |



## **Atrium Tent**

#### Color for selection









LAKE PARTY



COMMERCIAL PARTY



### LUXURY WEDDING



CONTACT

#### US United States Office +1 424-254-9172 405 Via Chico Suite 1, Palos Verdes Estates, CA 90274

CN China Office +86 13928857097

Frame



Atrium Tent Frame





#### **FESTIVAL SHOWING**



#### **OPEN-AIR**



CLEARANCE





Bay distance 5m (16ft)



Max. windload 120km/h(75mph)

### admin@shelter-structures.com

No 1, Huanghe Section, Songshan Road, Chaotian Industrial Zone, Shilou Town, Panyu District, Guangzhou, 511447