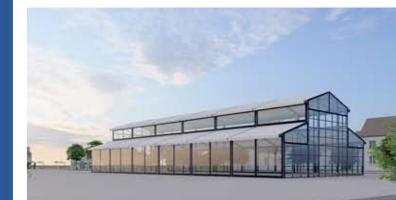

# Atrium Tent-Gable 20m

| Frame          | Available Profiles: 120x200x4mm<br>120x250x4mm<br>120x300x4mm<br>Powder Coated: Black/Gray<br>Ornaments: Jeweled Lattice-Style<br>Bubble-style<br>Material: Hard Pressed Extruded Alu-<br>minum Alloy 6061-T6 |  |
|----------------|---------------------------------------------------------------------------------------------------------------------------------------------------------------------------------------------------------------|--|
|                | Companents: Powder Coated,Higher<br>Grade Corrosion-Resistant Structure                                                                                                                                       |  |
| Specifications | Gable Span: 5+10+5m<br>Eave Height: 3m/4m<br>Ridge Height: 8.25m/9.25m<br>Roof Pitch: 18°<br>Overhang: 500mm<br>Bay Distance: 5m                                                                              |  |
| Cover          | Roof: 950g/Sqm<br>Clear PVC With Black Trim<br>Elevation: Horizontal Glass Wall or<br>950g/Sqm Clear PVC With Black Trim                                                                                      |  |