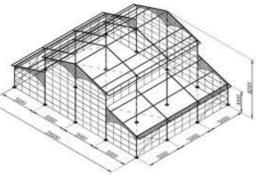

# Atrium Tent-Gable 20m

| Frame          | Available Profiles: 120x200x4mm<br>120x250x4mm<br>120x300x4mm<br>Powder Coated: Black/Gray<br>Ornaments: Jeweled Lattice-Style<br>Bubble-style<br>Material: Hard Pressed Extruded Alu-<br>minum Alloy 6061-T6 |  |
|----------------|---------------------------------------------------------------------------------------------------------------------------------------------------------------------------------------------------------------|--|
|                | Companents: Powder Coated,Higher<br>Grade Corrosion-Resistant Structure                                                                                                                                       |  |
| Specifications | Gable Span: 5+10+5m<br>Eave Height: 3m/4m<br>Ridge Height: 8.25m/9.25m<br>Roof Pitch: 18°<br>Overhang: 500mm<br>Bay Distance: 5m                                                                              |  |
| Cover          | Roof: 950g/Sqm<br>Clear PVC With Black Trim<br>Elevation: Horizontal Glass Wall or<br>950g/Sqm Clear PVC With Black Trim                                                                                      |  |

#### US United States Office +1 424-254-9172 405 Via Chico Suite 1, Palos Verdes Estates, CA 90274

CN China Office +86 13928857097

Frame

Atrium Tent Frame