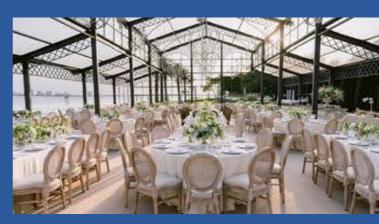

----------------|--|
|                | Companents: Powder Coated,Higher<br>Grade Corrosion-Resistant Structure                                                                                                                                       |  |
| Specifications | Gable Span: 5+10+5m<br>Eave Height: 3m/4m<br>Ridge Height: 8.25m/9.25m<br>Roof Pitch: 18°<br>Overhang: 500mm<br>Bay Distance: 5m                                                                              |  |
| Cover          | Roof: 950g/Sqm<br>Clear PVC With Black Trim<br>Elevation: Horizontal Glass Wall or<br>950g/Sqm Clear PVC With Black Trim                                                                                      |  |



## **Atrium Tent**

#### Color for selection









LAKE PARTY



COMMERCIAL PARTY



### LUXURY WEDDING



CONTACT

#### US United States Office +1 424-254-9172 405 Via Chico Suite 1, Palos Verdes Estates, CA 90274

CN China Office +86 13928857097

Frame



Atrium Tent Frame





#### **FESTIVAL SHOWING**



#### **OPEN-AIR**



CLEARANCE





Bay distance 5m (16ft)



Max. windload 120km/h(75mph)

### admin@shelter-structures.com

No 1, Huanghe Section, Songshan Road, Chaotian Industrial Zone, Shilou Town, Panyu District, Guangzhou, 511447