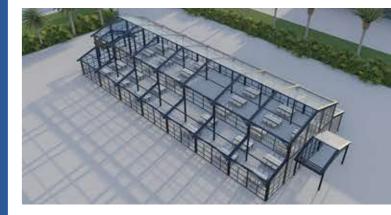

# Atrium Tent-Gable 20m

| Frame          | Available Profiles: 120x200x4mm<br>120x250x4mm<br>120x300x4mm<br>Powder Coated: Black/Gray<br>Ornaments: Jeweled Lattice-Style<br>Bubble-style<br>Material: Hard Pressed Extruded Alu-<br>minum Alloy 6061-T6 |  |
|----------------|---------------------------------------------------------------------------------------------------------------------------------------------------------------------------------------------------------------|--|
|                | Companents: Powder Coated,Higher<br>Grade Corrosion-Resistant Structure                                                                                                                                       |  |
| Specifications | Gable Span: 5+10+5m<br>Eave Height: 3m/4m<br>Ridge Height: 8.25m/9.25m<br>Roof Pitch: 18°<br>Overhang: 500mm<br>Bay Distance: 5m                                                                              |  |
| Cover          | Roof: 950g/Sqm<br>Clear PVC With Black Trim<br>Elevation: Horizontal Glass Wall or<br>950g/Sqm Clear PVC With Black Trim                                                                                      |  |

#### US United States Office +1 424-254-9172 405 Via Chico Suite 1, Palos Verdes Estates, CA 90274

CN China Office +86 13928857097

Frame

Atrium Tent Frame