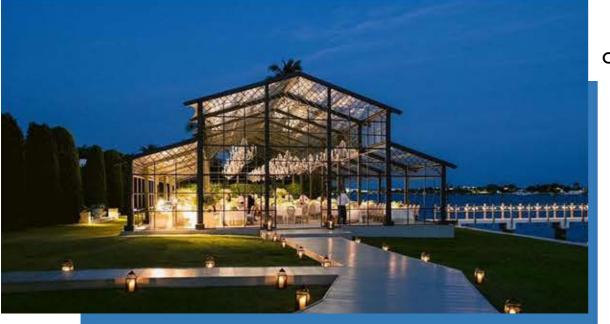

# **SHELTER Atrium Tent**



# Atrium Tent-Gable 20m

| Frame          | Available Profiles: 120x200x4mm<br>120x250x4mm<br>120x300x4mm<br>Powder Coated: Black/Gray<br>Ornaments: Jeweled Lattice-Style<br>Bubble-style<br>Material: Hard Pressed Extruded Alu-<br>minum Alloy 6061-T6 |  |
|----------------|---------------------------------------------------------------------------------------------------------------------------------------------------------------------------------------------------------------|--|
|                | Companents: Powder Coated,Higher<br>Grade Corrosion-Resistant Structure                                                                                                                                       |  |
| Specifications | Gable Span: 5+10+5m<br>Eave Height: 3m/4m<br>Ridge Height: 8.25m