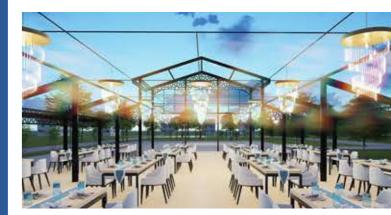

|  |
| Specifications | Gable Span: 5+10+5m<br>Eave Height: 3m/4m<br>Ridge Height: 8.25m/9.25m<br>Roof Pitch: 18°<br>Overhang: 500mm<br>Bay Distance: 5m                                                                              |  |
| Cover          | Roof: 950g/Sqm<br>Clear PVC With Black Trim<br>Elevation: Horizontal Glass Wall or<br>950g/Sqm Clear PVC With Black Trim                                                                                      |  |



## **Atrium Tent**

#### Color for selection









LAKE PARTY



COMMERCIAL PARTY



### LUXURY WEDDING



CONTACT

#### US United States Office +1 424-254-9172 405 Via Chico Suite 1, Palos Verdes Estates, CA 90274

CN China Office +86 13928857097

Frame



Atrium Tent Frame





#### **FESTIVAL SHOWING**



#### **OPEN-AIR**



CLEARANCE





Bay distance 5m (16ft)



Max. windload 120km/h(75mph)

### admin@shelter-structures.com

No 1, Huanghe Section, Songshan Road, Chaotian Industrial Zone, Shilou Town, Panyu District, Guangzhou, 511447