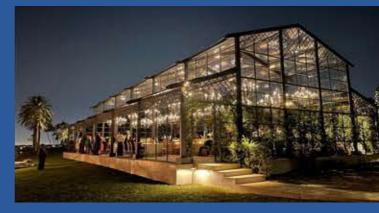

------------------------------------|--|
|                | Companents: Powder Coated,Higher<br>Grade Corrosion-Resistant Structure                                                                                                                                       |  |
| Specifications | Gable Span: 5+10+5m<br>Eave Height: 3m/4m<br>Ridge Height: 8.25m/9.25m<br>Roof Pitch: 18°<br>Overhang: 500mm<br>Bay Distance: 5m                                                                              |  |
| Cover          | Roof: 950g/Sqm<br>Clear PVC With Black Trim<br>Elevation: Horizontal Glass Wall or<br>950g/Sqm Clear PVC With Black Trim                                                                                      |  |



## **Atrium Tent**

#### Color for selection









LAKE PARTY



COMMERCIAL PARTY



### LUXURY WEDDING



CONTACT

#### US United States Office +1 424-254-9172 405 Via Chico Suite 1, Palos Verdes Estates, CA 90274

CN China Office +86 13928857097

Frame



Atrium Tent Frame





#### **FESTIVAL SHOWING**



#### **OPEN-AIR**



CLEARANCE





Bay distance 5m (16ft)



Max. windload 120km/h(75mph)

### admin@shelter-structures.com

No 1, Huanghe Section, Songshan Road, Chaotian Industrial Zone, Shilou Town, Panyu District, Guangzhou, 511447