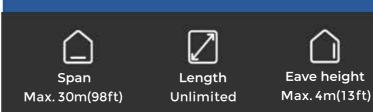

# Atrium Tent-Gable 20m

| Frame          | Available Profiles: 120x200x4mm<br>120x250x4mm<br>120x300x4mm<br>Powder Coated: Black/Gray<br>Ornaments: Jeweled Lattice-Style<br>Bubble-style<br>Material: Hard Pressed Extruded Alu-<br>minum Alloy 6061-T6 |  |
|----------------|---------------------------------------------------------------------------------------------------------------------------------------------------------------------------------------------------------------|--|
|                | Companents: Powder Coated,Higher<br>Grade Corrosion-Resistant Structure                                                                                                                                       |  |
| Specifications | Gable Span: 5+10+5m<br>Eave Height: 3m/4m<br>Ridge Height: 8.25m/9.25m<br>Roof Pitch: 18°<br>Overhang: 500mm<br>Bay Distance: 5m                                                                              |  |
| Cover          | Roof: 950g/Sqm<br>Clear PVC With Black Trim<br>Elevation: Horizontal Glass Wall or<br>950g/Sqm Clear PVC With Black Trim                                                                                      |  |

#### **OPEN-AIR**

CLEARANCE

Bay distance 5m (16ft)

Max. windload 120km/h(75mph)