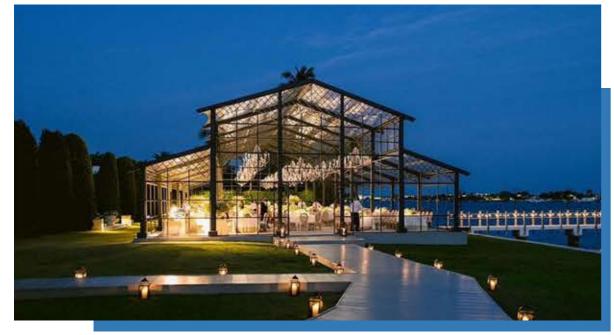

## **Atrium Tent**

LAKE PARTY

**FESTIVAL SHOWING** 

**COMMERCIAL PARTY** 

**OPEN-AIR** 

**Unlimited** 

**LUXURY WEDDING** 

**CLEARANCE** 

#### **SHELTER Atrium Tent**

Color for selection

Grey

Black

# **Atrium Tent-Gable 15m**

| Available Profiles: 120x200x4mm | 1 |
|---------------------------------|---|
| 120x150x4mm                     |   |

Powder Coated: Black/Gray

#### Frame

Ornaments: Jeweled Lattice-Style

**Bubble-style** 

Material: Hard Pressed Extruded Alu-

minum Alloy 6061-T6

Companents: Powder Coated, Higher Grade Corrosion-Resistant Structure

Gable Span: 3+9+3m; 5+5+5m

Eave Height: 3m/4m

Ridge Height: 6.92m/7.92m

Specifications

Roof Pitch: 18°

Overhang: 500mm

Bay Distance: 5m

Cover

Roof: 950g/Sqm

Clear PVC With Black Trim

Elevation: Horizontal Glass Wall or 950g/Sqm Clear PVC With Black Trim

Frame

**Atrium Tent Frame** 