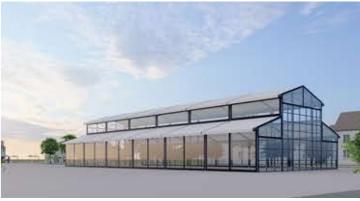

# **Atrium Tent-Gable 15m**

| Available Profiles: 120x200x4mm | 1 |
|---------------------------------|---|
| 120x150x4mm                     |   |

Powder Coated: Black/Gray

#### Frame

Ornaments: Jeweled Lattice-Style

**Bubble-style** 

Material: Hard Pressed Extruded Alu-

minum Alloy 6061-T6

Companents: Powder Coated, Higher Grade Corrosion-Resistant Structure

Gable Span: 3+9+3m; 5+5+5m

Eave Height: 3m/4m

Ridge Height: 6.92m/7.92m

Specifications

Roof Pitch: 18°

Overhang: 500mm

Bay Distance: 5m

Cover

Roof: 950g/Sqm

Clear PVC With Black Trim

Elevation: Horizontal Glass Wall or 950g/Sqm Clear PVC With Black Trim

Frame

**Atrium Tent Frame** 