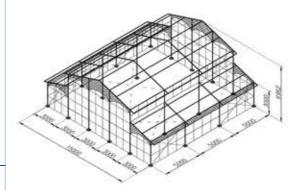

#### Frame

Ornaments: Jeweled Lattice-Style

**Bubble-style** 

Material: Hard Pressed Extruded Alu-

minum Alloy 6061-T6

Companents: Powder Coated, Higher Grade Corrosion-Resistant Structure

Gable Span: 3+9+3m; 5+5+5m

Eave Height: 3m/4m

Ridge Height: 6.92m/7.92m

Specifications

Roof Pitch: 18°

Overhang: 500mm

Bay Distance: 5m

Cover

Roof: 950g/Sqm

Clear PVC With Black Trim

Elevation: Horizontal Glass Wall or 950g/Sqm Clear PVC With Black Trim

Frame

**Atrium Tent Frame** 

Span Max. 30m(98ft)

Eave height
Max. 4m(13ft)

China Office

Ridge height Max. 10m (33ft)

Bay distance 5m (16ft)

x. 10m (33ft) 5m (16ft) 120km/h (75mph)