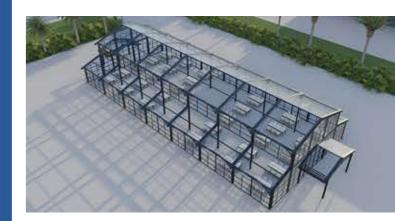

# **Atrium Tent-Gable 15m**

| Available Profiles: 120x200x4mm | 1 |
|---------------------------------|---|
| 120x150x4mm                     |   |

Powder Coated: Black/Gray

#### Frame

Ornaments: Jeweled Lattice-Style

**Bubble-style** 

Material: Hard Pressed Extruded Alu-

minum Alloy 6061-T6

Companents: Powder Coated, Higher Grade Corrosion-Resistant Structure

Gable Span: 3+9+3m; 5+5+5m

Eave Height: 3m/4m

Ridge Height: 6.92m/7.92m

Specifications

Roof Pitch: 18°

Overhang: 500mm

Bay Distance: 5m

Cover

Roof: 950g/Sqm

Clear PVC With Black Trim

Elevation: Horizontal Glass Wall or 950g/Sqm Clear PVC With Black Trim

Frame

**Atrium Tent Frame** 