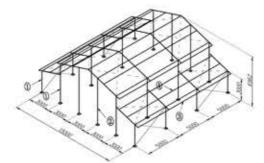

#### Frame

Ornaments: Jeweled Lattice-Style

**Bubble-style** 

Material: Hard Pressed Extruded Alu-

minum Alloy 6061-T6

Companents: Powder Coated, Higher Grade Corrosion-Resistant Structure

Gable Span: 3+9+3m; 5+5+5m

Eave Height: 3m/4m

Ridge Height: 6.92m/7.92m

Specifications

Roof Pitch: 18°

Overhang: 500mm

Bay Distance: 5m

Cover

Roof: 950g/Sqm

Clear PVC With Black Trim

Elevation: Horizontal Glass Wall or 950g/Sqm Clear PVC With Black Trim

Frame

**Atrium Tent Frame** 

Span Max. 30m(98ft)

Eave height
Max. 4m(13ft)

China Office

Ridge height Max. 10m (33ft)

Bay distance 5m (16ft)

x. 10m (33ft) 5m (16ft) 120km/h (75mph)