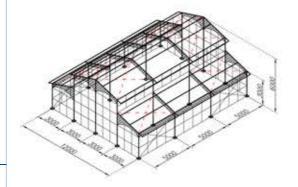

## Atrium Tent-Gable 12m

| Available Profiles: 120x200x4mm |
|---------------------------------|
| 120x150x4mm                     |

Powder Coated: Black/Gray

#### Frame

Ornaments: Jeweled Lattice-Style Bubble-style

Material: Hard Pressed Extruded Alu-

minum Alloy 6061-T6

Companents: Powder Coated, Higher Grade Corrosion-Resistant Structure

Eave Height: 3m/4m

Ridge Height: 6.48m/7.48m

Specifications Roof Pitch: 18°

10011110111110

Overhang: 500mm Bay Distance: 5m

Cover

Roof 950g/Sqm

Clear PVC With Black Trim

Elevation: Horizontal Glass Wall or 950g/Sqm Clear PVC With Black Trim

Frame

Span Max. 30m(98ft)

Eave height
Max. 4m(13ft)

CN

Ridge height Max. 10m (33ft)

Bay distance 5m (16ft)