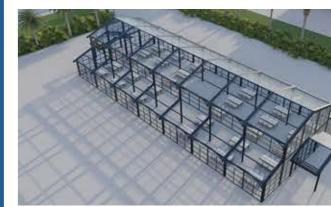

Grey



Black

## Atrium Tent-Gable 12m

| Available Profiles: 120x200x4mm |
|---------------------------------|
| 120x150x4mm                     |

Powder Coated: Black/Gray

#### Frame

Ornaments: Jeweled Lattice-Style Bubble-style

Material: Hard Pressed Extruded Alu-

minum Alloy 6061-T6

Companents: Powder Coated, Higher Grade Corrosion-Resistant Structure



Eave Height: 3m/4m

Ridge Height: 6.48m/7.48m

Specifications Roof Pitch: 18°

10011110111110

Overhang: 500mm Bay Distance: 5m

Cover

Roof 950g/Sqm

Clear PVC With Black Trim

Elevation: Horizontal Glass Wall or 950g/Sqm Clear PVC With Black Trim



Frame



**Atrium Tent Frame** 

### **Atrium Tent**





LAKE PARTY



**FESTIVAL SHOWING** 



**COMMERCIAL PARTY** 



**OPEN-AIR** 



**Unlimited** 

**LUXURY WEDDING** 



**CLEARANCE** 



Span Max. 30m(98ft)



Eave height
Max. 4m(13ft)

CN



Ridge height Max. 10m (33ft)



Bay distance 5m (16ft)



#### **CONTACT**

US United States Office +1 424-254-9172 405 Via Chico Suite 1, Palos Verdes Estates, CA 90274

# admin@shelter-structures.com

China Office +86 13928857097 No 1, Huanghe Section, Songshan Road, Chaotian Industrial Zone, Shilou Town, Panyu District, Guangzhou, 511447