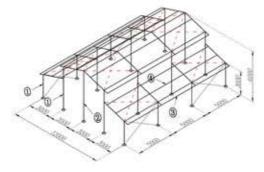

## Atrium Tent-Gable 12m

| Available Profiles: 120x200x4mm |
|---------------------------------|
| 120x150x4mm                     |

Powder Coated: Black/Gray

#### Frame

Ornaments: Jeweled Lattice-Style Bubble-style

Material: Hard Pressed Extruded Alu-

minum Alloy 6061-T6

Companents: Powder Coated, Higher Grade Corrosion-Resistant Structure

Eave Height: 3m/4m

Ridge Height: 6.48m/7.48m

Specifications Roof Pitch: 18°

10011110111110

Overhang: 500mm Bay Distance: 5m

Cover

Roof 950g/Sqm

Clear PVC With Black Trim

Elevation: Horizontal Glass Wall or 950g/Sqm Clear PVC With Black Trim

Frame

Span Max. 30m(98ft)

Eave height
Max. 4m(13ft)

CN

Ridge height Max. 10m (33ft)

Bay distance 5m (16ft)