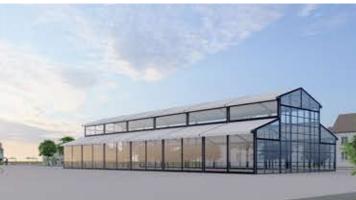

#### **SHELTER Atrium Tent**





Color for selection



Grey



Black

## Atrium Tent-Gable 12m

| Available Profiles: 120x200x4mm |
|---------------------------------|
| 120x150x4mm                     |

Powder Coated: Black/Gray

#### Frame

Ornaments: Jeweled Lattice-Style Bubble-style

Material: Hard Pressed Extruded Alu-

minum Alloy 6061-T6

Companents: Powder Coated, Higher Grade Corrosion-Resistant Structure



Eave Height: 3m/4m

Ridge Height: 6.48m/7.48m

Specifications Roof Pitch: 18°

10011110111110

Overhang: 500mm Bay Distance: 5m

Cover

Roof 950g/Sqm

Clear PVC With Black Trim

Elevation: Horizontal Glass Wall or 950g/Sqm Clear PVC With Black Trim



Frame



**Atrium Tent Frame** 

### **Atrium Tent**





LAKE PARTY



**FESTIVAL SHOWING** 



**COMMERCIAL PARTY** 



**OPEN-AIR** 



**Unlimited** 

**LUXURY WEDDING** 



**CLEARANCE** 



Span Max. 30m(98ft)



Eave height
Max. 4m(13ft)

CN



Ridge height Max. 10m (33ft)



Bay distance 5m (16ft)



#### **CONTACT**

US United States Office +1 424-254-9172 405 Via Chico Suite 1, Palos Verdes Estates, CA 90274

# admin@shelter-structures.com

China Office +86 13928857097 No 1, Huanghe Section, Songshan Road, Chaotian Industrial Zone, Shilou Town, Panyu District, Guangzhou, 511447